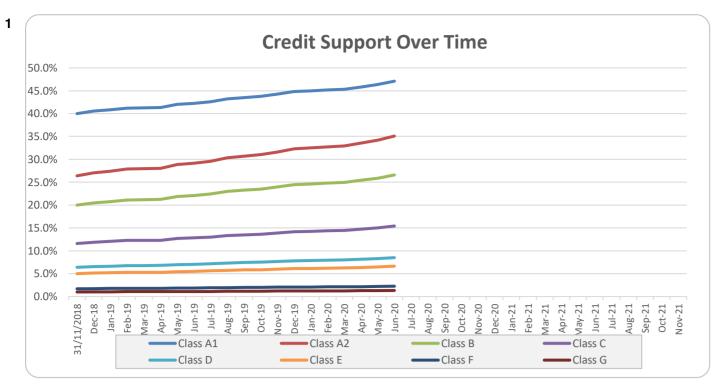

# Think Tank Series 2018-1 Cashfow Asset Report

|              | Beginning<br>Collection                  |                        | Principal             | End of<br>Collection | Closing<br>Credit | Closing<br>Bond | Opening     | Closing     | Interest Due  |               |
|--------------|------------------------------------------|------------------------|-----------------------|----------------------|-------------------|-----------------|-------------|-------------|---------------|---------------|
| NOTE         | Period                                   | Drawings               | Repaid                | Period               | Support           | Factor          | Charge-Offs | Charge-Offs | (inc accrued) | Interest Paid |
| Class Redraw | 0.00                                     | 0.00                   | 0.00                  | 0.00                 |                   |                 | 0.00        | 0.00        |               | 0.0           |
| Class A1     | 130,546,372.65                           |                        | 5,192,323.44          | 125,354,049.21       | 47.1%             | 66.3%           | 0.00        | 0.00        | 170,604.44    | 170,604.      |
| Class A2     | 29,590,511.13                            |                        | 1,176,926.65          | 28,413,584.48        | 35.1%             | 66.3%           | 0.00        | 0.00        |               | 49,614.       |
| Class B      | 20,160,000.00                            |                        | 0.00                  | 20,160,000.00        | 26.6%             | 100.0%          | 0.00        | 0.00        | 40,430.47     | 40,430.4      |
| Class C      | 26,460,000.00                            |                        | 0.00                  | 26,460,000.00        | 15.4%             | 100.0%          | 0.00        | 0.00        | •             | 72,638.       |
| lass D       | 16,380,000.00                            |                        | 0.00                  | 16,380,000.00        | 8.5%              | 100.0%          | 0.00        | 0.00        | •             | 58,429.       |
| Class E      | 4,410,000.00                             |                        | 0.00                  | 4,410,000.00         |                   | 100.0%          | 0.00        | 0.00        | •             | 22,074.       |
| lass F       | 10,390,000.00                            |                        | 0.00                  | 10,390,000.00        | 2.3%              | 100.0%          | 0.00        | 0.00        | •             | 59,692.       |
| Class G      | 2,210,000.00                             |                        | 0.00                  | 2,210,000.00         | 1.3%              | 100.0%          | 0.00        | 0.00        | •             | 16,511.       |
| Class H      | 3,150,000.00                             |                        | 0.00                  | 3,150,000.00         |                   | 100.0%          | 0.00        | 0.00        | •             | 30,006        |
| . GENERAL    |                                          | ,                      | •                     |                      | •                 |                 |             |             |               | ·             |
| GENERAL      | Current Payment D                        | Date                   |                       |                      |                   |                 |             |             |               | 10-Jul-       |
|              | Collection Period (                      | •                      |                       |                      |                   |                 |             |             |               | 1-Jun         |
|              | Collection Period (                      | ,                      |                       |                      |                   |                 |             |             |               | 30-Jun        |
|              | Interest Period (sta                     | ,                      |                       |                      |                   |                 |             |             |               | 10-Jun        |
|              | Interest Period (en                      | ,                      |                       |                      |                   |                 |             |             |               | 9-Jul         |
|              | Days in Interest Pe<br>Next Payment Date |                        |                       |                      |                   |                 |             |             |               | )<br>10-Aug-  |
|              | •                                        | е                      |                       |                      |                   |                 |             |             |               | TO-Aug-       |
| COLLECTIO    | ONS<br>a. Total Available                | e Income               |                       |                      |                   |                 |             |             |               |               |
|              | Interest on Mortga                       |                        |                       |                      |                   |                 |             |             |               | 850,947       |
|              | Early Repayment F                        |                        |                       |                      |                   |                 |             |             |               | 71,948        |
|              | Principal Draws                          |                        |                       |                      |                   |                 |             |             |               | 0             |
|              | Liquidity Draws                          |                        |                       |                      |                   |                 |             |             |               | 0             |
|              | Other Income (1)                         |                        |                       |                      |                   |                 |             |             |               | 845           |
|              | Total Available Inc                      | ome                    |                       |                      |                   |                 |             |             |               | 923,741       |
|              | (1) Includes penalty in                  | terest, dishonour fees | , bank account intere | est etc              |                   |                 |             |             |               |               |
|              | b. Total Principa                        | l Principal            |                       |                      |                   |                 |             |             |               |               |
|              | Principal Received                       | on the Mortgage        | Loans                 |                      |                   |                 |             |             |               | 6,584,250     |
|              | Principal from the                       | sale of Mortgage I     | Loans                 |                      |                   |                 |             |             |               | 0.            |
|              | Other Principal                          |                        |                       |                      |                   |                 |             |             |               | 0.            |
|              | Total Principal Coll                     | lections               |                       |                      |                   |                 |             |             |               | 6,584,250.    |
| . PRINCIPAL  | DRAW                                     |                        |                       |                      |                   |                 |             |             |               |               |
|              | Opening Balance                          |                        |                       |                      |                   |                 |             |             |               | 0.            |
|              | Plus Additional Pri                      | ncipal Draws           |                       |                      |                   |                 |             |             |               | 0.            |
|              | Less Repayment of Closing Balance        | of Principal Draws     |                       |                      |                   |                 |             |             |               | 0.            |
|              | -                                        |                        |                       |                      |                   |                 |             |             |               | U.            |
| . SUMMARY    | Sonior Exponent                          |                        | ) (Inclusivo)         |                      |                   |                 |             |             |               | 02.074        |
|              | Senior Expenses -<br>Liquidity Draw repa |                        | e) (Inclusive)        |                      |                   |                 |             |             |               | 92,074<br>0   |
|              | Class Redraw Inte                        | •                      |                       |                      |                   |                 |             |             |               | 0.            |
|              | Class A1 Interest                        | 1031                   |                       |                      |                   |                 |             |             |               | 170,604       |
|              | Class A2 Interest                        |                        |                       |                      |                   |                 |             |             |               | 49,614        |
|              | Class B Interest                         |                        |                       |                      |                   |                 |             |             |               | 40,430        |
|              | Class C Interest                         |                        |                       |                      |                   |                 |             |             |               | 72,638        |
|              | Class D Interest                         |                        |                       |                      |                   |                 |             |             |               | 58,429        |
|              | Class E Interest                         |                        |                       |                      |                   |                 |             |             |               | 22,074        |
|              | Unreimbursed Prin                        | ncipal Draws           |                       |                      |                   |                 |             |             |               | 0             |
|              | Current Losses & (                       | Carryover Charge       | -Offs                 |                      |                   |                 |             |             |               | 0             |
|              | Class F Interest                         |                        |                       |                      |                   |                 |             |             |               | 59,692        |
|              | Class G Interest                         |                        |                       |                      |                   |                 |             |             |               | 16,511        |
|              | Amortisation Even                        |                        |                       |                      |                   |                 |             |             |               | 0             |
|              | Extraordinary Expe                       | •                      |                       |                      |                   |                 |             |             |               | 0             |
|              | Liquidity Facility Pr                    | ovider, Derivative     | Couterparty & D       | ealer Payments       |                   |                 |             |             |               | 16,435        |
|              | Class H Interest<br>Other Expenses       |                        |                       |                      |                   |                 |             |             |               | 30,006<br>0   |
|              | Excess Spread                            |                        |                       |                      |                   |                 |             |             |               | 295,228       |
| SIIMMADV     | PRINCIPAL WATER                          | RFAI I                 |                       |                      |                   |                 |             |             |               |               |
| . COMMANT    | Principal Draws                          | u all                  |                       |                      |                   |                 |             |             |               | 0             |
|              | Funding Redraws                          |                        |                       |                      |                   |                 |             |             |               | 215,000       |
|              | Class A1 Principal                       |                        |                       |                      |                   |                 |             |             |               | 5,192,323     |
|              | Class A2 Principal                       | •                      |                       |                      |                   |                 |             |             |               | 1,176,926     |
|              | Class B Principal F                      |                        |                       |                      |                   |                 |             |             |               | 0             |
|              | Class C Principal F                      | •                      |                       |                      |                   |                 |             |             |               | C             |
|              | Class D Principal F                      |                        |                       |                      |                   |                 |             |             |               | C             |
|              | Class E Principal F                      | •                      |                       |                      |                   |                 |             |             |               | C             |
|              | Class F Principal F                      |                        |                       |                      |                   |                 |             |             |               | (             |
|              | Class G Principal F                      |                        |                       |                      |                   |                 |             |             |               | C             |
|              | Class H Principal F                      | -avment                |                       |                      |                   |                 |             |             |               | 0.            |