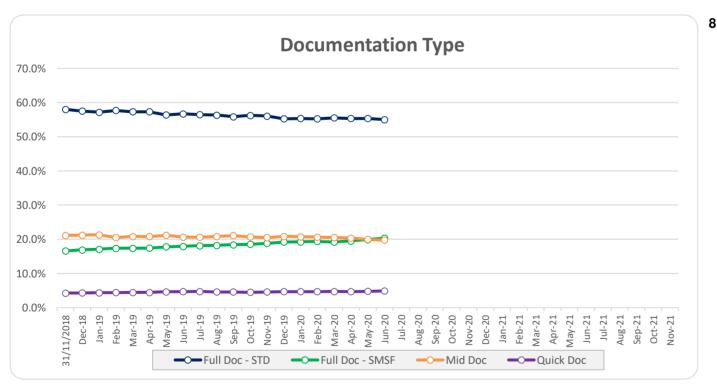

## Stratification Tables 30/06/2020

| Summary                        |                   |
|--------------------------------|-------------------|
| Loans                          | 373               |
| Facilities                     | 338               |
| Borrower Groups                | 318               |
| Balance                        | \$<br>237,240,654 |
| Avg Loan Balance               | \$<br>636,034     |
| Max Loan Balance               | \$<br>3,000,000   |
| Avg Facility Balance           | \$<br>701,895     |
| Max Facility Balance           | \$<br>3,000,000   |
| Avg Group Balance              | \$<br>746,040     |
| Max Group Balance              | \$<br>3,000,000   |
| WA Current LVR                 | 62.5%             |
| Max Current LVR                | 76.1%             |
| WA Yield                       | 5.84%             |
| WA Seasoning (months)          | 31.8              |
| % IO                           | 61.6%             |
| % Investor                     | 62.2%             |
| % SMSF                         | 20.3%             |
| WA Interest Cover (UnStressed) | 2.40              |

100% 237,240,654

100%

Total

Total

|           | Number |       | Balance     | Balance |  |
|-----------|--------|-------|-------------|---------|--|
|           | Amount | %     | Amount      | 9       |  |
| Full Doc  | 178    | 47.7% | 130,593,958 | 55.0%   |  |
| Mid Doc   | 71     | 19.0% | 46,842,348  | 19.7%   |  |
| Quick Doc | 22     | 5.9%  | 11,597,858  | 4.9%    |  |
| SMSF      | 102    | 27.3% | 48,206,491  | 20.39   |  |
| SMSF NR   | 0      | 0.0%  | 0           | 0.0%    |  |
| Total     | 373    | 100%  | 237,240,654 |         |  |