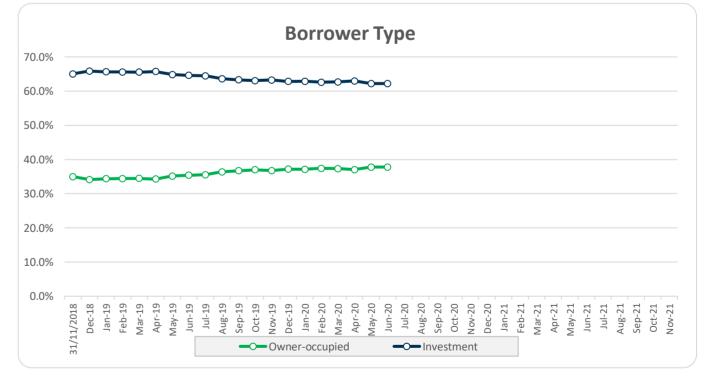

## Stratification Tables 30/06/2020

| Summary                        |                   |
|--------------------------------|-------------------|
| Loans                          | 373               |
| Facilities                     | 338               |
| Borrower Groups                | 318               |
| Balance                        | \$<br>237,240,654 |
| Avg Loan Balance               | \$<br>636,034     |
| Max Loan Balance               | \$<br>3,000,000   |
| Avg Facility Balance           | \$<br>701,895     |
| Max Facility Balance           | \$<br>3,000,000   |
| Avg Group Balance              | \$<br>746,040     |
| Max Group Balance              | \$<br>3,000,000   |
| WA Current LVR                 | 62.5%             |
| Max Current LVR                | 76.1%             |
| WA Yield                       | 5.84%             |
| WA Seasoning (months)          | 31.8              |
| % IO                           | 61.6%             |
| % Investor                     | 62.2%             |
| % SMSF                         | 20.3%             |
| WA Interest Cover (UnStressed) | 2.40              |