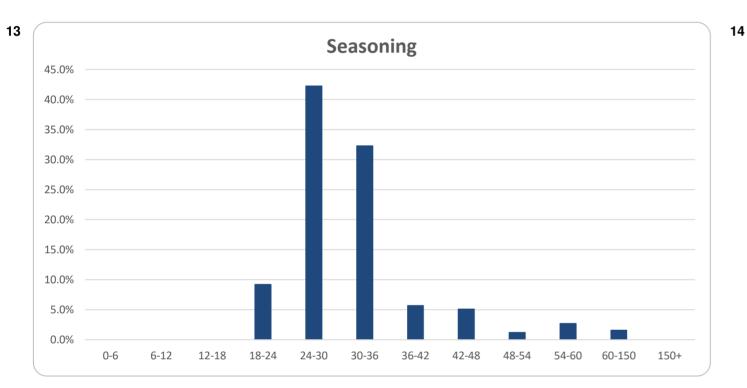

| Seasoning (mone | 113)   |        |       |             |       |
|-----------------|--------|--------|-------|-------------|-------|
|                 |        | Number |       | Balance     |       |
|                 |        | Amount | %     | Amount      | %     |
| 0.0             | <= 6   | 0      | 0.0%  | 0           | 0.0%  |
| > 6             | <= 12  | 0      | 0.0%  | 0           | 0.0%  |
| > 12            | <= 18  | 0      | 0.0%  | 0           | 0.0%  |
| > 18            | <= 24  | 33     | 8.8%  | 21,836,536  | 9.2%  |
| > 24            | <= 30  | 155    | 41.6% | 100,227,031 | 42.2% |
| > 30            | <= 36  | 129    | 34.6% | 76,583,845  | 32.3% |
| > 36            | <= 42  | 16     | 4.3%  | 13,472,463  | 5.7%  |
| > 42            | <= 48  | 21     | 5.6%  | 12,147,478  | 5.1%  |
| > 48            | <= 54  | 6      | 1.6%  | 2,904,127   | 1.2%  |
| > 54            | <= 60  | 4      | 1.1%  | 6,353,520   | 2.7%  |
| > 60            | <= 300 | 9      | 2.4%  | 3,715,654   | 1.6%  |
| Total           |        | 373    | 100%  | 237 240 654 | 100%  |