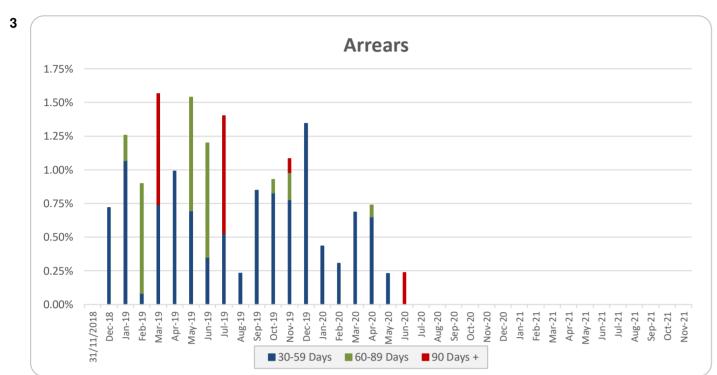

#### d. Arrears

| Current Period      | 30 - 59 Days | 60 - 89 Days | 90 + Days | i otai  |
|---------------------|--------------|--------------|-----------|---------|
| No. of Loans        | 0            | 0            | 1         | 1       |
| Balance Outstanding | 0            | 0            | 558,913   | 558,913 |
| % Portfolio Balance | 0.00%        | 0.00%        | 0.24%     | 0.24%   |