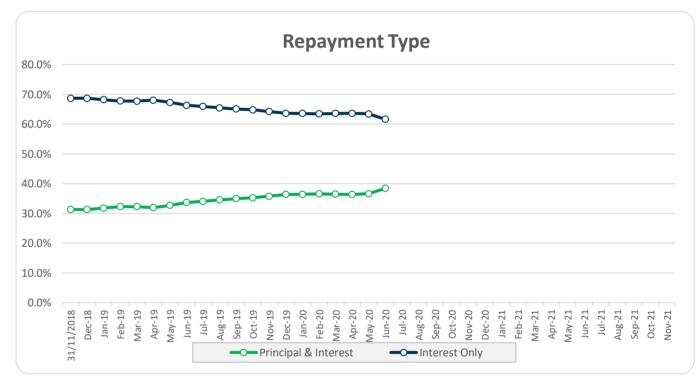

## Stratification Tables 30/06/2020

| Summary                        |                   |
|--------------------------------|-------------------|
| Loans                          | 373               |
| Facilities                     | 338               |
| Borrower Groups                | 318               |
| Balance                        | \$<br>237,240,654 |
| Avg Loan Balance               | \$<br>636,034     |
| Max Loan Balance               | \$<br>3,000,000   |
| Avg Facility Balance           | \$<br>701,895     |
| Max Facility Balance           | \$<br>3,000,000   |
| Avg Group Balance              | \$<br>746,040     |
| Max Group Balance              | \$<br>3,000,000   |
| WA Current LVR                 | 62.5%             |
| Max Current LVR                | 76.1%             |
| WA Yield                       | 5.84%             |
| WA Seasoning (months)          | 31.8              |
| % IO                           | 61.6%             |
| % Investor                     | 62.2%             |
| % SMSF                         | 20.3%             |
| WA Interest Cover (UnStressed) | 2.40              |

48

100%

39,197,095

100%

Total

| Remaining Term                          | Number Balance |               |                         |               |  |
|-----------------------------------------|----------------|---------------|-------------------------|---------------|--|
|                                         | Amount         | %             | Amount                  | 9             |  |
| 0 <= 15                                 | 10             | 2.7%          | 2,145,169               | 0.9%          |  |
| > 15 <= 20                              | 37             | 9.9%          | 19,729,530              | 8.3%          |  |
| > 20 <= 25                              | 230            | 61.7%         | 156,922,251             | 66.19         |  |
| > 25 <= 30                              | 96             | 25.7%         | 58,443,706              | 24.6%         |  |
| Total                                   | 373            | 100%          | 237,240,654             | 100%          |  |
| Payment Type                            |                |               |                         |               |  |
|                                         | Number         |               | Balance                 |               |  |
|                                         | Amount         | %             | Amount                  | q             |  |
| P&I                                     | 180            | 48.3%         | 91,045,202              | 38.49         |  |
| IO Term Remaining (yrs)                 |                |               |                         |               |  |
| 0 <= 1                                  | 47             | 12.6%         | 34,844,727              | 14.79         |  |
| > 1 <= 2                                | 31             | 8.3%          | 29,428,673              | 12.49         |  |
| > 2 <= 3                                | 106            | 28.4%         | 75,695,053              | 31.99         |  |
| > 3 <= 4                                | 9              | 2.4%          | 6,227,000               | 2.69          |  |
| > 4 <= 5                                | 0              | 0.0%          | 0                       | 0.09          |  |
| Total                                   | 373            | 100%          | 237,240,654             | 1009          |  |
| Loan Purpose                            | Number Balar   |               | Balance                 | 200           |  |
|                                         | Amount         | %             | Amount                  |               |  |
| Purchase                                | 212            | 56.8%         | 129,281,233             | 54.59         |  |
| Refinance - no takeout                  | 83             | 22.3%         | 57,348,109              | 24.29         |  |
| Refinance                               | 29             | 7.8%          | 19,204,531              | 8.19          |  |
| Equity Takeout                          | 49             | 13.1%         | 31,406,781              | 13.29         |  |
| Total                                   | 373            | 100%          | 237,240,654             | 1009          |  |
| Borrower Industry                       |                |               |                         |               |  |
|                                         | Number         |               | Balance                 |               |  |
|                                         | Amount         | %             | Amount                  | •             |  |
| Agriculture                             | 0              | 0.0%          | 0                       | 0.09          |  |
| Automotive / Transport                  | 44             | 11.8%         | 24,768,126              | 10.49         |  |
| Communications Construction             | 5<br>99        | 1.3%<br>26.5% | 2,200,033               | 0.9°<br>31.7° |  |
| Education                               | 7              | 1.9%          | 75,280,816<br>5,231,455 | 2.29          |  |
| Engineering / Maunfacturing             | 26             | 7.0%          | 18,260,930              | 7.79          |  |
| Finance & Insurance                     | 19             | 5.1%          | 10,992,975              | 4.69          |  |
| Food and Beverage                       | 28             | 7.5%          | 26,257,415              | 11.19         |  |
| Health                                  | 18             | 4.8%          | 9,041,050               | 3.89          |  |
| IT                                      | 1              | 0.3%          | 1,387,500               | 0.69          |  |
| Other                                   | 2              | 0.5%          | 456,175                 | 0.29          |  |
| Printing & Media                        | 3              | 0.8%          | 590,000                 | 0.29          |  |
| Professional Services                   | 55             | 14.7%         | 29,097,747              | 12.39         |  |
| Property Investment                     | 5              | 1.3%          | 3,203,617               | 1.49          |  |
| Public Service                          | 0              | 0.0%          | 0                       | 0.0           |  |
| Retail                                  | 33             | 8.8%          | 18,768,140              | 7.99          |  |
| Sport, Leisure, Cultural & Recreational | 28             | 7.5%          | 11,704,676              | 4.99          |  |
| Wholesale                               | 0              | 0.0%          | 0                       | 0.0           |  |
| Total                                   | 373            | 100%          | 237,240,654             | 1009          |  |