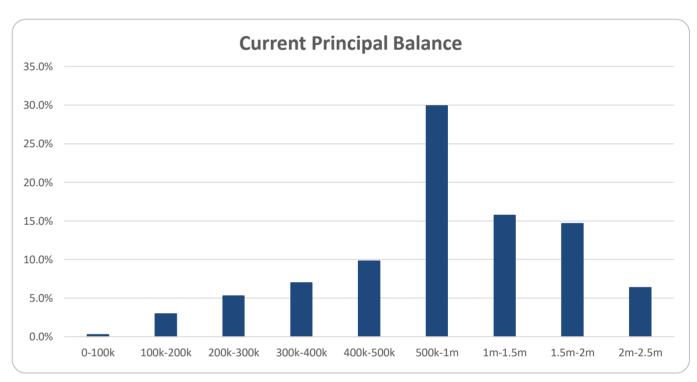

| Current Loa | n Balance    |                |       |             |       |  |
|-------------|--------------|----------------|-------|-------------|-------|--|
|             |              | Number Balance |       | Balance     | ce    |  |
|             |              | Amount         | %     | Amount      | %     |  |
| -200        | <= 100,000   | 13             | 3.5%  | 662,851     | 0.3%  |  |
| > 100,000   | <= 200,000   | 44             | 11.8% | 7,003,422   | 3.0%  |  |
| > 200,000   | <= 300,000   | 51             | 13.7% | 12,508,011  | 5.3%  |  |
| > 300,000   | <= 400,000   | 48             | 12.9% | 16,626,781  | 7.0%  |  |
| > 400,000   | <= 500,000   | 51             | 13.7% | 23,266,941  | 9.8%  |  |
| > 500,000   | <= 1,000,000 | 102            | 27.3% | 70,980,344  | 29.9% |  |
| > 1,000,000 | <= 1,500,000 | 30             | 8.0%  | 37,293,557  | 15.7% |  |
| > 1,500,000 | <= 2,000,000 | 20             | 5.4%  | 34,808,204  | 14.7% |  |
| > 2,000,000 | <= 2,500,000 | 7              | 1.9%  | 15,074,122  | 6.4%  |  |
| > 2,500,000 | <= 5,000,000 | 7              | 1.9%  | 19,016,421  | 8.0%  |  |
| Total       |              | 373            | 100%  | 237,240,654 | 100%  |  |