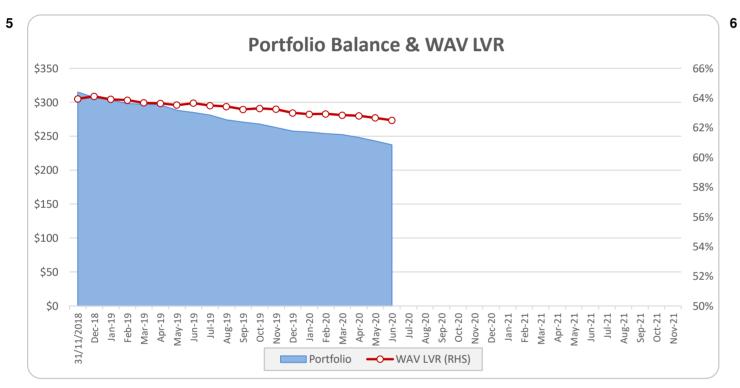

## Stratification Tables 30/06/2020

| Summary                        |                   |
|--------------------------------|-------------------|
| Loans                          | 373               |
| Facilities                     | 338               |
| Borrower Groups                | 318               |
| Balance                        | \$<br>237,240,654 |
| Avg Loan Balance               | \$<br>636,034     |
| Max Loan Balance               | \$<br>3,000,000   |
| Avg Facility Balance           | \$<br>701,895     |
| Max Facility Balance           | \$<br>3,000,000   |
| Avg Group Balance              | \$<br>746,040     |
| Max Group Balance              | \$<br>3,000,000   |
| WA Current LVR                 | 62.5%             |
| Max Current LVR                | 76.1%             |
| WA Yield                       | 5.84%             |
| WA Seasoning (months)          | 31.8              |
| % IO                           | 61.6%             |
| % Investor                     | 62.2%             |
| % SMSF                         | 20.3%             |
| WA Interest Cover (UnStressed) | 2.40              |