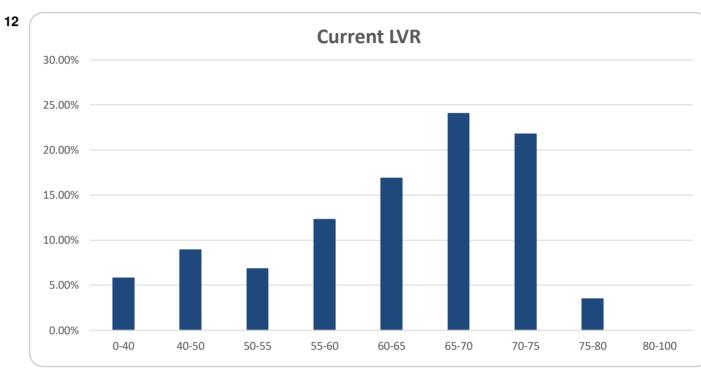

|       |         | Number | Number |            | Balance |  |
|-------|---------|--------|--------|------------|---------|--|
|       |         | Amount | %      | Amount     | %       |  |
| 0%    | <= 40%  | 40     | 10.7%  | 13,787,030 | 5.8%    |  |
| > 40% | <= 50%  | 39     | 10.5%  | 21,201,490 | 8.9%    |  |
| > 50% | <= 55%  | 25     | 6.7%   | 16,153,501 | 6.8%    |  |
| > 55% | <= 60%  | 44     | 11.8%  | 29,151,622 | 12.3%   |  |
| > 60% | <= 65%  | 59     | 15.8%  | 40,031,273 | 16.9%   |  |
| > 65% | <= 70%  | 77     | 20.6%  | 57,014,514 | 24.0%   |  |
| > 70% | <= 75%  | 81     | 21.7%  | 51,650,342 | 21.8%   |  |
| > 75% | <= 80%  | 8      | 2.1%   | 8,250,883  | 3.5%    |  |
| > 80% | <= 85%  | 0      | 0.0%   | 0          | 0.0%    |  |
| > 85% | <= 100% | 0      | 0.0%   | 0          | 0.0%    |  |