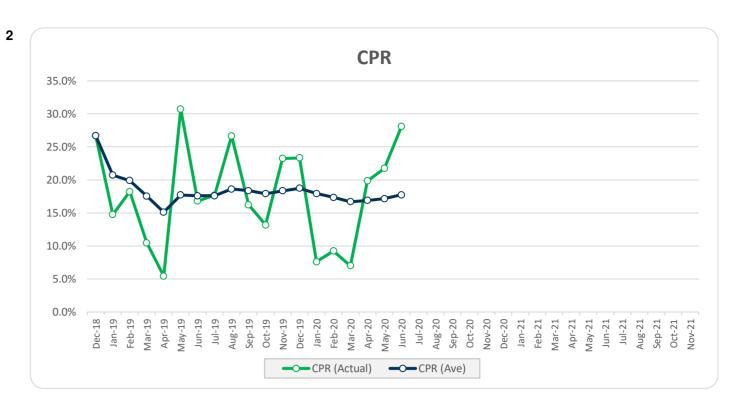

#### b. Repayments

Principal received on Mortgage Loans during Collection Period

6,590,408.66

CPR (%)

28.1%

| c. Threshold Rate                                                                  | Required | Current | 7     | Test |    |
|------------------------------------------------------------------------------------|----------|---------|-------|------|----|
| Test (a)                                                                           |          |         |       |      |    |
| WA Interest Rate on the Purchased Receivables to make Required Payments plus 0.25% | 2.93%    |         | 5.84% |      | OK |
| Test (b)                                                                           |          |         |       |      |    |
| Bank Bill Rate plus 4.50%                                                          | 4.59%    |         | 5.84% |      | OK |