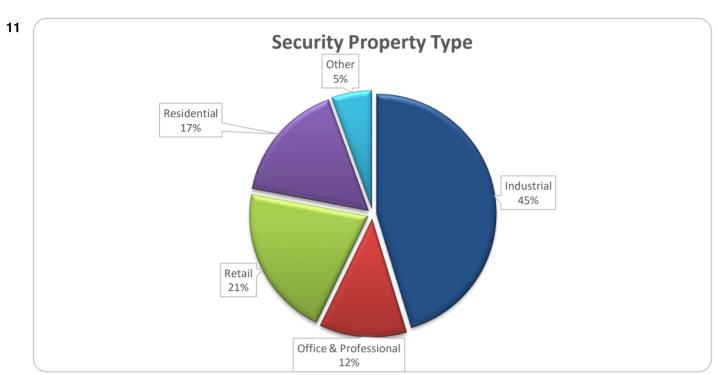

| Property Type       |        |       |             |       |
|---------------------|--------|-------|-------------|-------|
|                     | Number |       | Balance     |       |
|                     | Amount | %     | Amount      | %     |
| Retail              | 77     | 20.6% | 49,307,967  | 20.8% |
| Industrial          | 172    | 46.1% | 107,430,043 | 45.3% |
| Office              | 59     | 15.8% | 25,986,760  | 11.0% |
| Professional Suites | 7      | 1.9%  | 2,293,509   | 1.0%  |
| Commercial Other    | 14     | 3.8%  | 13,025,281  | 5.5%  |