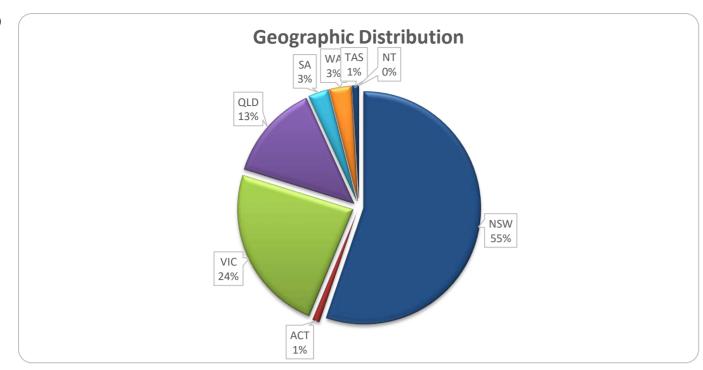

| Property State |        |       |             |       |
|----------------|--------|-------|-------------|-------|
|                | Numbe  | r     | Balance     |       |
|                | Amount | %     | Amount      | %     |
| NSW            | 182    | 48.8% | 130,973,322 | 55.2% |
| ACT            | 5      | 1.3%  | 2,425,266   | 1.0%  |
| VIC            | 95     | 25.5% | 55,932,054  | 23.6% |
| QLD            | 58     | 15.5% | 31,776,331  | 13.4% |
| SA             | 19     | 5.1%  | 6,795,629   | 2.9%  |
| WA             | 12     | 3.2%  | 7,298,052   | 3.1%  |
| TAS            | 2      | 0.5%  | 2,040,000   | 0.9%  |
| NT             | 0      | 0.0%  | 0           | 0.0%  |
|                |        |       |             |       |