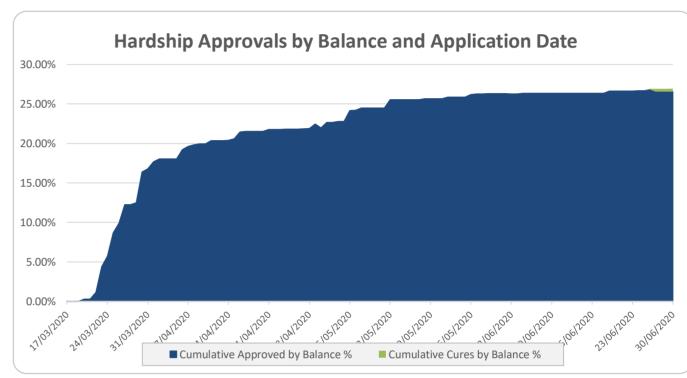

| Think Tank Hardships and Arrears Summary  Date            | 30/06/2020 |          |             |          |
|-----------------------------------------------------------|------------|----------|-------------|----------|
| BNYTCAL ATF Think Tank series 2018-1 Trust                |            |          |             |          |
| Loan Status                                               | Number     | % Number | Amount      | % Amount |
| Current Loans (<=30 days arrears)                         | 286        | 84.6%    | 190,355,993 | 80.2%    |
| Loans in Arrears (non-hardship)                           | 1          | 0.3%     | 558,913     | 0.2%     |
| Payment Missed (hardship application received / approved) | 51         | 15.1%    | 46,325,748  | 19.5%    |
| Total Portfolio (no. of facilities)                       | 338        | 100.0%   | 237,240,654 | 100.0%   |