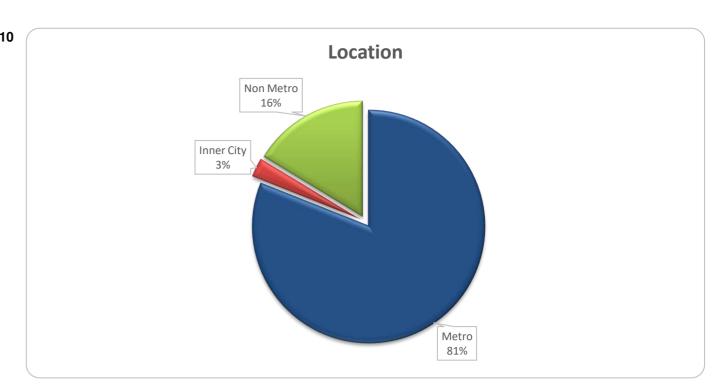

| Property Location |        |       |             |       |  |
|-------------------|--------|-------|-------------|-------|--|
|                   | Number |       | Balance     |       |  |
|                   | Amount | %     | Amount      | %     |  |
| Metro             | 294    | 78.8% | 192,243,276 | 81.0% |  |
| Non metro         | 66     | 17.7% | 38,696,900  | 16.3% |  |
| Inner City        | 13     | 3.5%  | 6,300,478   | 2.7%  |  |
|                   |        |       |             |       |  |
| Total             | 373    | 100%  | 237,240,654 | 100%  |  |