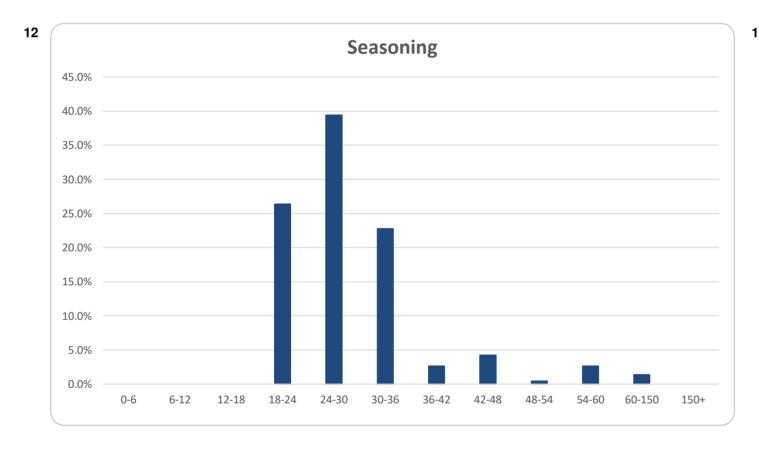

| Seasoning (months) |        |        |       |            |       |
|--------------------|--------|--------|-------|------------|-------|
|                    |        | Number |       | Balance    |       |
|                    |        | Amount | %     | Amount     | %     |
| 0.0                | <= 6   | 0      | 0.0%  | 0          | 0.0%  |
| > 6                | <= 12  | 0      | 0.0%  | 0          | 0.0%  |
| > 12               | <= 18  | 0      | 0.0%  | 0          | 0.0%  |
| > 18               | <= 24  | 97     | 25.5% | 65,414,662 | 26.4% |
| > 24               | <= 30  | 146    | 38.4% | 97,789,314 | 39.4% |
| > 30               | <= 36  | 91     | 23.9% | 56,437,124 | 22.8% |
| > 36               | <= 42  | 15     | 3.9%  | 6,639,871  | 2.7%  |
| > 42               | <= 48  | 14     | 3.7%  | 10,523,139 | 4.2%  |
| > 48               | <= 54  | 4      | 1.1%  | 1,098,903  | 0.4%  |
| > 54               | <= 60  | 5      | 1.3%  | 6,581,053  | 2.7%  |
| > 60               | <= 150 | 8      | 2.1%  | 3,478,448  | 1.4%  |