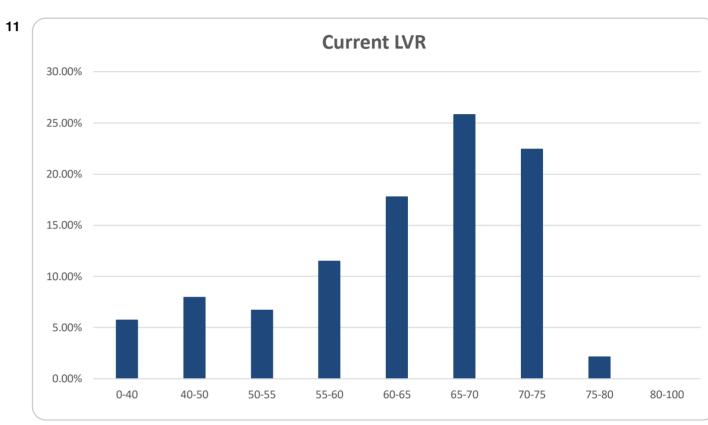

|                 |         | Number | Number |            | Balance |  |  |
|-----------------|---------|--------|--------|------------|---------|--|--|
|                 |         | Amount | %      | Amount     | %       |  |  |
| )%              | <= 40%  | 39     | 10.3%  | 14,180,902 | 5.7%    |  |  |
| <b>&gt;</b> 40% | <= 50%  | 37     | 9.7%   | 19,735,765 | 8.0%    |  |  |
| > 50%           | <= 55%  | 27     | 7.1%   | 16,575,477 | 6.7%    |  |  |
| > 55%           | <= 60%  | 42     | 11.1%  | 28,459,144 | 11.5%   |  |  |
| > 60%           | <= 65%  | 62     | 16.3%  | 44,068,960 | 17.8%   |  |  |
| > 65%           | <= 70%  | 83     | 21.8%  | 64,001,974 | 25.8%   |  |  |
| > 70%           | <= 75%  | 86     | 22.6%  | 55,621,240 | 22.4%   |  |  |
| > 75%           | <= 80%  | 4      | 1.1%   | 5,319,052  | 2.1%    |  |  |
| > 80%           | <= 85%  | 0      | 0.0%   | 0          | 0.0%    |  |  |
| > 85%           | <= 100% | 0      | 0.0%   | 0          | 0.0%    |  |  |