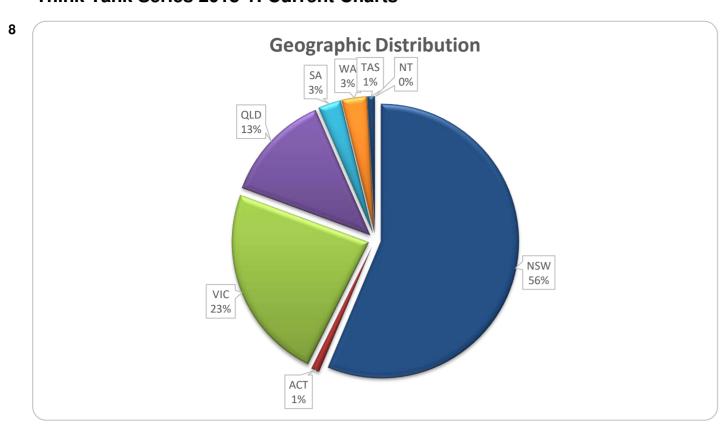

380

100.0%

247,962,514

100%

Total

Total

| Property State |        |        |             |         |  |
|----------------|--------|--------|-------------|---------|--|
|                | Number | Number |             | Balance |  |
|                | Amount | %      | Amount      | %       |  |
| NSW            | 187    | 49.2%  | 139,699,892 | 56.3%   |  |
| ACT            | 5      | 1.3%   | 2,428,284   | 1.0%    |  |
| VIC            | 97     | 25.5%  | 57,831,847  | 23.3%   |  |
| QLD            | 58     | 15.3%  | 31,811,840  | 12.8%   |  |
| SA             | 19     | 5.0%   | 6,800,068   | 2.7%    |  |
| WA             | 12     | 3.2%   | 7,350,584   | 3.0%    |  |
| TAS            | 2      | 0.5%   | 2,040,000   | 0.8%    |  |
| NT             | 0      | 0.0%   | 0           | 0.0%    |  |
| Total          | 380    | 100%   | 247,962,514 | 100%    |  |