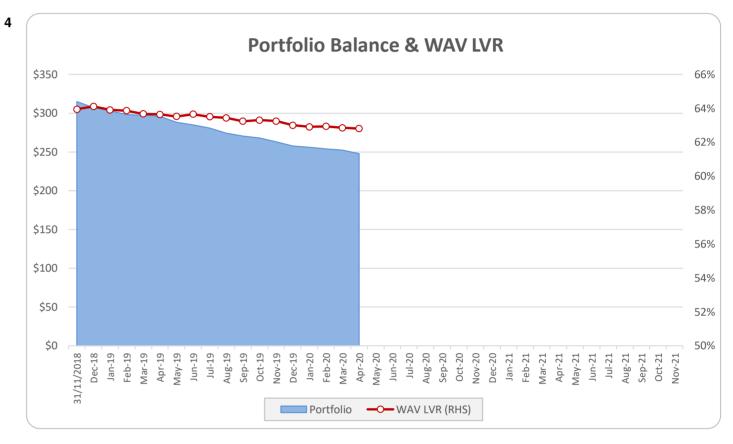

## a. Loan Balance

Loan Balance at Beginning of Collection Period 252,416,125.07

Plus: Capitalised Charges
Plus: Further Advances / Redraws
0.00
Less: Principal Collections
4,617,187.33

Loan Balance at End of Collection Period 247,962,514.22

#### **Stratification Tables** 30/04/2020

Total

| Summary                        |                   |
|--------------------------------|-------------------|
| Loans                          | 38                |
| Facilities                     | 34                |
| Borrower Groups                | 32                |
| Balance                        | \$<br>247,962,514 |
| Avg Loan Balance               | \$<br>652,533     |
| Max Loan Balance               | \$<br>3,000,000   |
| Avg Facility Balance           | \$<br>718,732     |
| Max Facility Balance           | \$<br>3,000,000   |
| Avg Group Balance              | \$<br>762,962     |
| Max Group Balance              | \$<br>3,000,000   |
| WA Current LVR                 | 62.89             |
| Max Current LVR                | 75.49             |
| WA Yield                       | 5.869             |
| WA Seasoning (months)          | 29.7              |
| % IO                           | 63.69             |
| % Investor                     | 63.09             |
| % SMSF                         | 19.59             |
| WA Interest Cover (UnStressed) | 2.38              |