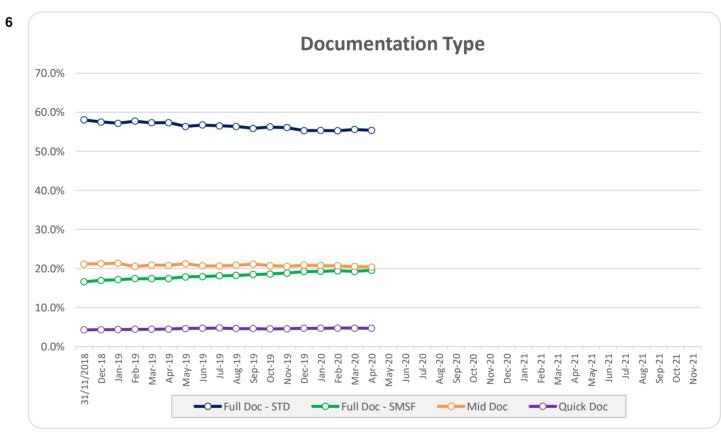

#### **Stratification Tables** 30/04/2020

Total

| Summary                        |                   |
|--------------------------------|-------------------|
| Loans                          | 38                |
| Facilities                     | 34                |
| Borrower Groups                | 32                |
| Balance                        | \$<br>247,962,514 |
| Avg Loan Balance               | \$<br>652,533     |
| Max Loan Balance               | \$<br>3,000,000   |
| Avg Facility Balance           | \$<br>718,732     |
| Max Facility Balance           | \$<br>3,000,000   |
| Avg Group Balance              | \$<br>762,962     |
| Max Group Balance              | \$<br>3,000,000   |
| WA Current LVR                 | 62.89             |
| Max Current LVR                | 75.49             |
| WA Yield                       | 5.869             |
| WA Seasoning (months)          | 29.7              |
| % IO                           | 63.69             |
| % Investor                     | 63.09             |
| % SMSF                         | 19.59             |
| WA Interest Cover (UnStressed) | 2.38              |

|           | Number | Number |             | Balance |  |
|-----------|--------|--------|-------------|---------|--|
|           | Amount | %      | Amount      | q       |  |
| Full Doc  | 182    | 47.9%  | 137,333,429 | 55.49   |  |
| Mid Doc   | 74     | 19.5%  | 50,567,709  | 20.49   |  |
| Quick Doc | 22     | 5.8%   | 11,619,843  | 4.79    |  |
| SMSF      | 102    | 26.8%  | 48,441,534  | 19.59   |  |
| SMSF NR   | 0      | 0.0%   | 0           | 0.09    |  |
| Total     | 380    | 100%   | 247,962,514 |         |  |