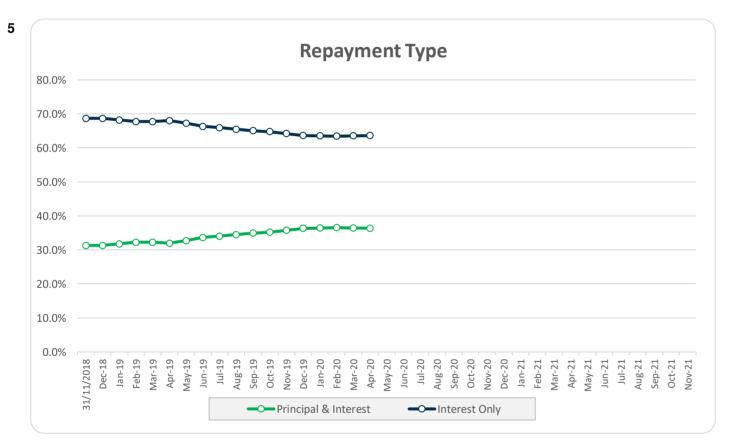

#### **Stratification Tables** 30/04/2020

Total

| Summary                        |                   |
|--------------------------------|-------------------|
| Loans                          | 38                |
| Facilities                     | 34                |
| Borrower Groups                | 32                |
| Balance                        | \$<br>247,962,514 |
| Avg Loan Balance               | \$<br>652,533     |
| Max Loan Balance               | \$<br>3,000,000   |
| Avg Facility Balance           | \$<br>718,732     |
| Max Facility Balance           | \$<br>3,000,000   |
| Avg Group Balance              | \$<br>762,962     |
| Max Group Balance              | \$<br>3,000,000   |
| WA Current LVR                 | 62.89             |
| Max Current LVR                | 75.49             |
| WA Yield                       | 5.869             |
| WA Seasoning (months)          | 29.7              |
| % IO                           | 63.69             |
| % Investor                     | 63.09             |
| % SMSF                         | 19.59             |
| WA Interest Cover (UnStressed) | 2.38              |