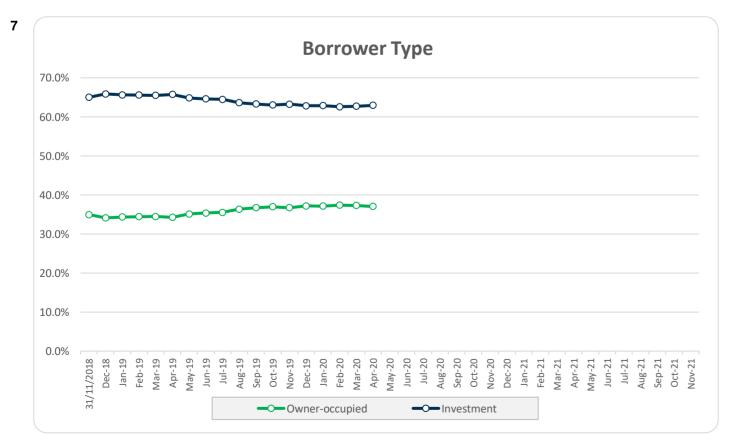

#### **Stratification Tables** 30/04/2020

Total

| Summary                        |                   |
|--------------------------------|-------------------|
| Loans                          | 38                |
| Facilities                     | 34                |
| Borrower Groups                | 32                |
| Balance                        | \$<br>247,962,514 |
| Avg Loan Balance               | \$<br>652,533     |
| Max Loan Balance               | \$<br>3,000,000   |
| Avg Facility Balance           | \$<br>718,732     |
| Max Facility Balance           | \$<br>3,000,000   |
| Avg Group Balance              | \$<br>762,962     |
| Max Group Balance              | \$<br>3,000,000   |
| WA Current LVR                 | 62.89             |
| Max Current LVR                | 75.49             |
| WA Yield                       | 5.869             |
| WA Seasoning (months)          | 29.7              |
| % IO                           | 63.69             |
| % Investor                     | 63.09             |
| % SMSF                         | 19.59             |
| WA Interest Cover (UnStressed) | 2.38              |