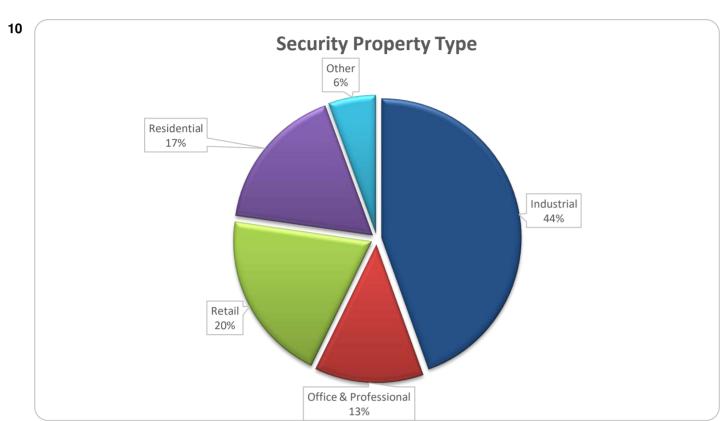

| Property Type       | Number | Number Balance |             |       |  |
|---------------------|--------|----------------|-------------|-------|--|
|                     | Amount | %              | Amount      | %     |  |
| Retail              | 78     | 20.5%          | 49,695,829  | 20.0% |  |
| Industrial          | 174    | 45.8%          | 110,415,751 | 44.5% |  |
| Office              | 61     | 16.1%          | 29,227,506  | 11.8% |  |
| Professional Suites | 7      | 1.8%           | 2,295,251   | 0.9%  |  |
| Commercial Other    | 15     | 3.9%           | 13,825,201  | 5.6%  |  |
| Vacant Land         | 0      | 0.0%           | 0           | 0.0%  |  |
| Rural               | 0      | 0.0%           | 0           | 0.0%  |  |
| Residential         | 45     | 11.8%          | 42,502,975  | 17.1% |  |