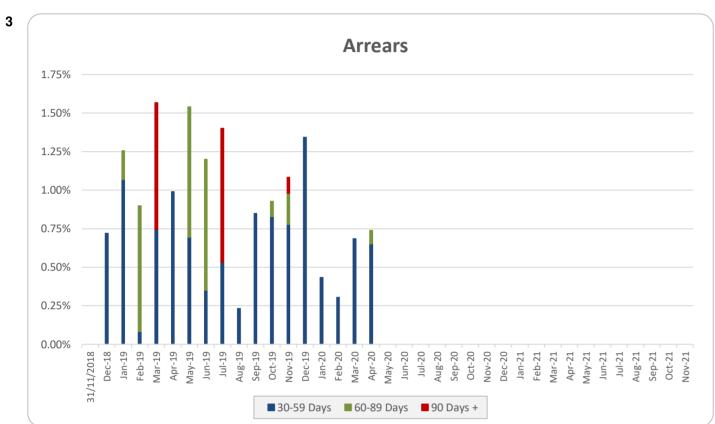

## d. Arrears

| Current Period      | 30 - 59 Days | 60 - 89 Days | 90 + Days | Total     |
|---------------------|--------------|--------------|-----------|-----------|
| No. of Loans        | 2            | 1            | 0         | 3         |
| Balance Outstanding | 1,614,765    | 217,397      | 0         | 1,832,162 |
| % Portfolio Balance | 0.65%        | 0.09%        | 0.00%     | 0.74%     |

|       |        | Number |       | Balance     |       |
|-------|--------|--------|-------|-------------|-------|
|       |        | Amount | %     | Amount      | %     |
| 0     | <= 30  | 377    | 99.2% | 246,130,353 | 99.3% |
| > 30  | <= 60  | 2      | 0.5%  | 1,614,765   | 0.7%  |
| > 60  | <= 90  | 1      | 0.3%  | 217,397     | 0.1%  |
| > 90  | <= 120 | 0      | 0.0%  | 0           | 0.0%  |
| > 120 | <= 150 | 0      | 0.0%  | 0           | 0.0%  |
| > 150 |        | 0      | 0.0%  | 0           | 0.0%  |