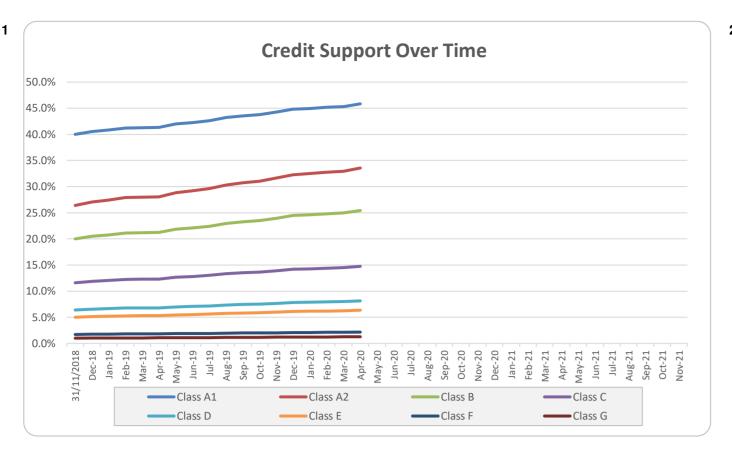

# Think Tank Series 2018-1 Cashfow Asset Report

|                                                           | Think Tank Series 2018-1 - NOTE BALANCES                                                                                                                                                                                                                                                                                                                                                                                                                                                                                                                                                                                                                                                                                                                                                                                                                                                                                                                                                                                                                                                                                                                                                                                                                                                                                                                                                                                                                                                                                                                                                                                                                                                                                                                                                                                                                                                                                                                                                                                                                                                                                       |                                                                                    |                         |                                |                              |                                              |                              |                        |                            |                                                                                                                                                                                                       |
|-----------------------------------------------------------|--------------------------------------------------------------------------------------------------------------------------------------------------------------------------------------------------------------------------------------------------------------------------------------------------------------------------------------------------------------------------------------------------------------------------------------------------------------------------------------------------------------------------------------------------------------------------------------------------------------------------------------------------------------------------------------------------------------------------------------------------------------------------------------------------------------------------------------------------------------------------------------------------------------------------------------------------------------------------------------------------------------------------------------------------------------------------------------------------------------------------------------------------------------------------------------------------------------------------------------------------------------------------------------------------------------------------------------------------------------------------------------------------------------------------------------------------------------------------------------------------------------------------------------------------------------------------------------------------------------------------------------------------------------------------------------------------------------------------------------------------------------------------------------------------------------------------------------------------------------------------------------------------------------------------------------------------------------------------------------------------------------------------------------------------------------------------------------------------------------------------------|------------------------------------------------------------------------------------|-------------------------|--------------------------------|------------------------------|----------------------------------------------|------------------------------|------------------------|----------------------------|-------------------------------------------------------------------------------------------------------------------------------------------------------------------------------------------------------|
| NOTE                                                      | Beginning<br>Collection<br>Period                                                                                                                                                                                                                                                                                                                                                                                                                                                                                                                                                                                                                                                                                                                                                                                                                                                                                                                                                                                                                                                                                                                                                                                                                                                                                                                                                                                                                                                                                                                                                                                                                                                                                                                                                                                                                                                                                                                                                                                                                                                                                              | Drawings                                                                           | Principal<br>Repaid     | End of<br>Collection<br>Period | Closing<br>Credit<br>Support | Closing<br>Bond<br>Factor                    | Opening<br>Charge-Offs       | Closing<br>Charge-Offs | Interest Due (inc accrued) | Interest Paid                                                                                                                                                                                         |
| Class Redraw                                              | 0.00                                                                                                                                                                                                                                                                                                                                                                                                                                                                                                                                                                                                                                                                                                                                                                                                                                                                                                                                                                                                                                                                                                                                                                                                                                                                                                                                                                                                                                                                                                                                                                                                                                                                                                                                                                                                                                                                                                                                                                                                                                                                                                                           | 0.00                                                                               | 0.00                    | 0.00                           |                              |                                              | 0.00                         | 0.00                   |                            | 0.00                                                                                                                                                                                                  |
| Class A1                                                  | 137,967,579.04                                                                                                                                                                                                                                                                                                                                                                                                                                                                                                                                                                                                                                                                                                                                                                                                                                                                                                                                                                                                                                                                                                                                                                                                                                                                                                                                                                                                                                                                                                                                                                                                                                                                                                                                                                                                                                                                                                                                                                                                                                                                                                                 |                                                                                    | 3,757,547.36            | 134,210,031.68                 |                              | 71.0%                                        | 0.00                         | 0.00                   |                            | 169,324.77                                                                                                                                                                                            |
| Class A2                                                  | 31,272,651.25                                                                                                                                                                                                                                                                                                                                                                                                                                                                                                                                                                                                                                                                                                                                                                                                                                                                                                                                                                                                                                                                                                                                                                                                                                                                                                                                                                                                                                                                                                                                                                                                                                                                                                                                                                                                                                                                                                                                                                                                                                                                                                                  |                                                                                    | 851,710.74              | 30,420,940.51                  | 33.6%                        | 71.0%                                        | 0.00                         | 0.00                   | 48,790.22                  | 48,790.22                                                                                                                                                                                             |
| Class B                                                   | 20,160,000.00                                                                                                                                                                                                                                                                                                                                                                                                                                                                                                                                                                                                                                                                                                                                                                                                                                                                                                                                                                                                                                                                                                                                                                                                                                                                                                                                                                                                                                                                                                                                                                                                                                                                                                                                                                                                                                                                                                                                                                                                                                                                                                                  |                                                                                    | 0.00                    | 20,160,000.00                  |                              | 100.0%                                       | 0.00                         | 0.00                   | ,                          | 37,417.90                                                                                                                                                                                             |
| Class C                                                   |                                                                                                                                                                                                                                                                                                                                                                                                                                                                                                                                                                                                                                                                                                                                                                                                                                                                                                                                                                                                                                                                                                                                                                                                                                                                                                                                                                                                                                                                                                                                                                                                                                                                                                                                                                                                                                                                                                                                                                                                                                                                                                                                |                                                                                    |                         |                                |                              |                                              |                              |                        |                            |                                                                                                                                                                                                       |
|                                                           | 26,460,000.00                                                                                                                                                                                                                                                                                                                                                                                                                                                                                                                                                                                                                                                                                                                                                                                                                                                                                                                                                                                                                                                                                                                                                                                                                                                                                                                                                                                                                                                                                                                                                                                                                                                                                                                                                                                                                                                                                                                                                                                                                                                                                                                  |                                                                                    | 0.00                    | 26,460,000.00                  |                              | 100.0%                                       | 0.00                         | 0.00                   | · ·                        | 66,726.83                                                                                                                                                                                             |
| Class D                                                   | 16,380,000.00                                                                                                                                                                                                                                                                                                                                                                                                                                                                                                                                                                                                                                                                                                                                                                                                                                                                                                                                                                                                                                                                                                                                                                                                                                                                                                                                                                                                                                                                                                                                                                                                                                                                                                                                                                                                                                                                                                                                                                                                                                                                                                                  |                                                                                    | 0.00                    | 16,380,000.00                  |                              | 100.0%                                       | 0.00                         | 0.00                   | · ·                        | 53,423.80                                                                                                                                                                                             |
| Class E                                                   | 4,410,000.00                                                                                                                                                                                                                                                                                                                                                                                                                                                                                                                                                                                                                                                                                                                                                                                                                                                                                                                                                                                                                                                                                                                                                                                                                                                                                                                                                                                                                                                                                                                                                                                                                                                                                                                                                                                                                                                                                                                                                                                                                                                                                                                   |                                                                                    | 0.00                    | 4,410,000.00                   |                              | 100.0%                                       | 0.00                         | 0.00                   | ·                          | 20,092.17                                                                                                                                                                                             |
| Class F                                                   | 10,390,000.00                                                                                                                                                                                                                                                                                                                                                                                                                                                                                                                                                                                                                                                                                                                                                                                                                                                                                                                                                                                                                                                                                                                                                                                                                                                                                                                                                                                                                                                                                                                                                                                                                                                                                                                                                                                                                                                                                                                                                                                                                                                                                                                  |                                                                                    | 0.00                    | 10,390,000.00                  | 2.2%                         | 100.0%                                       | 0.00                         | 0.00                   | 54,254.50                  | 54,254.50                                                                                                                                                                                             |
| Class G                                                   | 2,210,000.00                                                                                                                                                                                                                                                                                                                                                                                                                                                                                                                                                                                                                                                                                                                                                                                                                                                                                                                                                                                                                                                                                                                                                                                                                                                                                                                                                                                                                                                                                                                                                                                                                                                                                                                                                                                                                                                                                                                                                                                                                                                                                                                   |                                                                                    | 0.00                    | 2,210,000.00                   | 1.3%                         | 100.0%                                       | 0.00                         | 0.00                   | 14,973.25                  | 14,973.25                                                                                                                                                                                             |
| Class H                                                   | 3,150,000.00                                                                                                                                                                                                                                                                                                                                                                                                                                                                                                                                                                                                                                                                                                                                                                                                                                                                                                                                                                                                                                                                                                                                                                                                                                                                                                                                                                                                                                                                                                                                                                                                                                                                                                                                                                                                                                                                                                                                                                                                                                                                                                                   |                                                                                    | 0.00                    | 3,150,000.00                   | N/A                          | 100.0%                                       | 0.00                         | 0.00                   | 27,167.30                  | 27,167.30                                                                                                                                                                                             |
| 1. GENERAL                                                | Current Payment D<br>Collection Period (s<br>Collection Period (sta<br>Interest Period (end<br>Days in Interest Per<br>Next Payment Date                                                                                                                                                                                                                                                                                                                                                                                                                                                                                                                                                                                                                                                                                                                                                                                                                                                                                                                                                                                                                                                                                                                                                                                                                                                                                                                                                                                                                                                                                                                                                                                                                                                                                                                                                                                                                                                                                                                                                                                       | start)<br>end)<br>art)<br>d)<br>eriod                                              |                         |                                |                              |                                              |                              |                        |                            | 11-May-20<br>1-Apr-20<br>30-Apr-20<br>14-Apr-20<br>10-May-20<br>27<br>10-Jun-20                                                                                                                       |
| 2. COLLECTIO                                              | NS                                                                                                                                                                                                                                                                                                                                                                                                                                                                                                                                                                                                                                                                                                                                                                                                                                                                                                                                                                                                                                                                                                                                                                                                                                                                                                                                                                                                                                                                                                                                                                                                                                                                                                                                                                                                                                                                                                                                                                                                                                                                                                                             |                                                                                    |                         |                                |                              |                                              |                              |                        |                            |                                                                                                                                                                                                       |
| Z. GULLEGIIU                                              | ัทอ<br>a. Total Available                                                                                                                                                                                                                                                                                                                                                                                                                                                                                                                                                                                                                                                                                                                                                                                                                                                                                                                                                                                                                                                                                                                                                                                                                                                                                                                                                                                                                                                                                                                                                                                                                                                                                                                                                                                                                                                                                                                                                                                                                                                                                                      | Income                                                                             |                         |                                |                              |                                              |                              |                        |                            |                                                                                                                                                                                                       |
|                                                           | Interest on Mortgage Early Repayment F Principal Draws Liquidity Draws Other Income (1) Total Available Income (1) Includes penalty interests on Mortgage Early Repayment From Principal P | ge Loans<br>Fees<br>ome                                                            | s. bank account intere  | est etc                        |                              |                                              |                              |                        |                            | 1,022,843.45<br>30,784.70<br>0.00<br>0.00<br>23,448.71<br>1,077,076.86                                                                                                                                |
|                                                           | (1) melades penalty int                                                                                                                                                                                                                                                                                                                                                                                                                                                                                                                                                                                                                                                                                                                                                                                                                                                                                                                                                                                                                                                                                                                                                                                                                                                                                                                                                                                                                                                                                                                                                                                                                                                                                                                                                                                                                                                                                                                                                                                                                                                                                                        | crest, distrolledi rec                                                             | s, barik account interc | .31 010                        |                              |                                              |                              |                        |                            |                                                                                                                                                                                                       |
| Principal from the sale of Mortgage Loans Other Principal |                                                                                                                                                                                                                                                                                                                                                                                                                                                                                                                                                                                                                                                                                                                                                                                                                                                                                                                                                                                                                                                                                                                                                                                                                                                                                                                                                                                                                                                                                                                                                                                                                                                                                                                                                                                                                                                                                                                                                                                                                                                                                                                                |                                                                                    |                         |                                |                              | 4,609,258.10<br>0.00<br>0.00<br>4,609,258.10 |                              |                        |                            |                                                                                                                                                                                                       |
| 2 DDINCIDAL                                               | DDAW                                                                                                                                                                                                                                                                                                                                                                                                                                                                                                                                                                                                                                                                                                                                                                                                                                                                                                                                                                                                                                                                                                                                                                                                                                                                                                                                                                                                                                                                                                                                                                                                                                                                                                                                                                                                                                                                                                                                                                                                                                                                                                                           |                                                                                    |                         |                                |                              |                                              |                              |                        |                            |                                                                                                                                                                                                       |
| 3. PRINCIPAL                                              | Plus Additional Principal Draws  Less Repayment of Principal Draws  0.0                                                                                                                                                                                                                                                                                                                                                                                                                                                                                                                                                                                                                                                                                                                                                                                                                                                                                                                                                                                                                                                                                                                                                                                                                                                                                                                                                                                                                                                                                                                                                                                                                                                                                                                                                                                                                                                                                                                                                                                                                                                        |                                                                                    |                         |                                |                              |                                              | 0.00<br>0.00<br>0.00<br>0.00 |                        |                            |                                                                                                                                                                                                       |
| 4 CHMMADVI                                                | NCOME WATERE                                                                                                                                                                                                                                                                                                                                                                                                                                                                                                                                                                                                                                                                                                                                                                                                                                                                                                                                                                                                                                                                                                                                                                                                                                                                                                                                                                                                                                                                                                                                                                                                                                                                                                                                                                                                                                                                                                                                                                                                                                                                                                                   | VI I                                                                               |                         |                                |                              |                                              |                              |                        |                            |                                                                                                                                                                                                       |
| 4. SUMMARY I                                              | Senior Expenses - Liquidity Draw reparagrams Redraw Interest Class A1 Interest Class A2 Interest Class B Interest Class C Interest Class C Interest Class D Interest Class E Interest Unreimbursed Print Current Losses & Class F Interest Class G Interest Class H Interest Class H Interest Class H Interest Class G I | Items 5.8(a) to (ayments rest cipal Draws Carryover Charge Payment ense Reserve Pa | e-Offs<br>yment         | ealer Payments                 |                              |                                              |                              |                        |                            | 92,866.58<br>0.00<br>0.00<br>169,324.77<br>48,790.22<br>37,417.90<br>66,726.83<br>53,423.80<br>20,092.17<br>0.00<br>0.00<br>54,254.50<br>14,973.25<br>0.00<br>0.00<br>27,167.30<br>0.00<br>477,389.53 |
| 5. SUMMARY I                                              | PRINCIPAL WATER Principal Draws Funding Redraws Class A1 Principal Class A2 Principal Class B Principal F Class C Principal F Class D Principal F Class E Principal F Class F Principal F Class G Principal F Class G Principal F Class H Principal F                                                                                                                                                                                                                                                                                                                                                                                                                                                                                                                                                                                                                                                                                                                                                                                                                                                                                                                                                                                                                                                                                                                                                                                                                                                                                                                                                                                                                                                                                                                                                                                                                                                                                                                                                                                                                                                                          | Payment Payment Payment Payment Payment Payment Payment Payment                    |                         |                                |                              |                                              |                              |                        |                            | 0.00<br>0.00<br>3,757,547.36<br>851,710.74<br>0.00<br>0.00<br>0.00<br>0.00<br>0.00<br>0.00                                                                                                            |