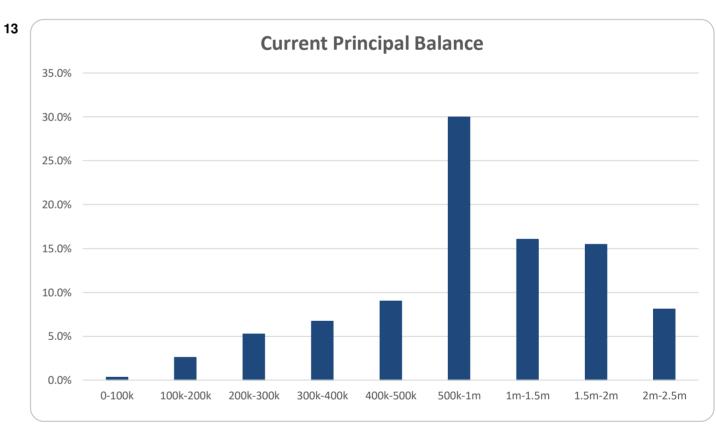

| Current Loan | Balance      |        |       |             |       |  |
|--------------|--------------|--------|-------|-------------|-------|--|
|              |              | Number |       | Balance     |       |  |
|              |              | Amount | %     | Amount      | %     |  |
| -500         | <= 100,000   | 15     | 3.9%  | 762,292     | 0.3%  |  |
| > 100,000    | <= 200,000   | 40     | 10.5% | 6,354,179   | 2.6%  |  |
| > 200,000    | <= 300,000   | 53     | 13.9% | 12,960,334  | 5.2%  |  |
| > 300,000    | <= 400,000   | 48     | 12.6% | 16,578,205  | 6.7%  |  |
| > 400,000    | <= 500,000   | 49     | 12.9% | 22,345,576  | 9.0%  |  |
| > 500,000    | <= 1,000,000 | 106    | 27.9% | 74,354,921  | 30.0% |  |
| > 1,000,000  | <= 1,500,000 | 32     | 8.4%  | 39,795,411  | 16.0% |  |
| > 1,500,000  | <= 2,000,000 | 22     | 5.8%  | 38,301,989  | 15.4% |  |
| > 2,000,000  | <= 2,500,000 | 9      | 2.4%  | 20,007,720  | 8.1%  |  |
| > 2,500,000  | <= 5,000,000 | 6      | 1.6%  | 16,501,886  | 6.7%  |  |
| Total        |              | 380    | 100%  | 247,962,514 | 100%  |  |