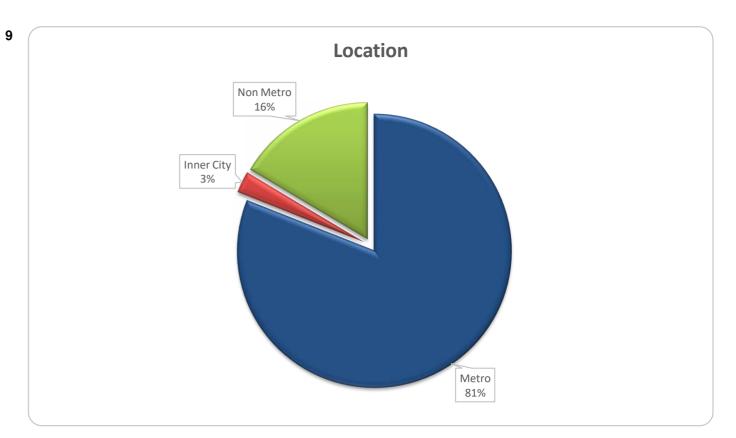

| Property Location |        |        |             |         |  |
|-------------------|--------|--------|-------------|---------|--|
|                   | Number | Number |             | Balance |  |
|                   | Amount | %      | Amount      | %       |  |
| Metro             | 299    | 78.7%  | 200,831,222 | 81.0%   |  |
| Non metro         | 68     | 17.9%  | 40,823,175  | 16.5%   |  |
| Inner City        | 13     | 3.4%   | 6,308,117   | 2.5%    |  |
| Total             | 380    | 100%   | 247 962 514 | 100%    |  |