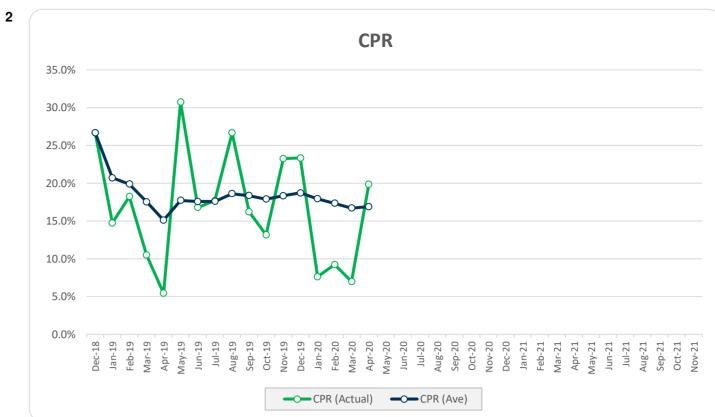

b. Repayments

Principal received on Mortgage Loans during Collection Period

4,617,187.33

CPR (%)

19.9%

| c. Threshold Rate                                                                  | Required | Current | Test |    |
|------------------------------------------------------------------------------------|----------|---------|------|----|
| Test (a)                                                                           |          |         |      |    |
| WA Interest Rate on the Purchased Receivables to make Required Payments plus 0.25% | 2.92%    | 5       | .86% | OK |
| Test (b)                                                                           |          |         |      |    |
| Bank Bill Rate plus 4.50%                                                          | 4.66%    | 5       | .86% | OK |