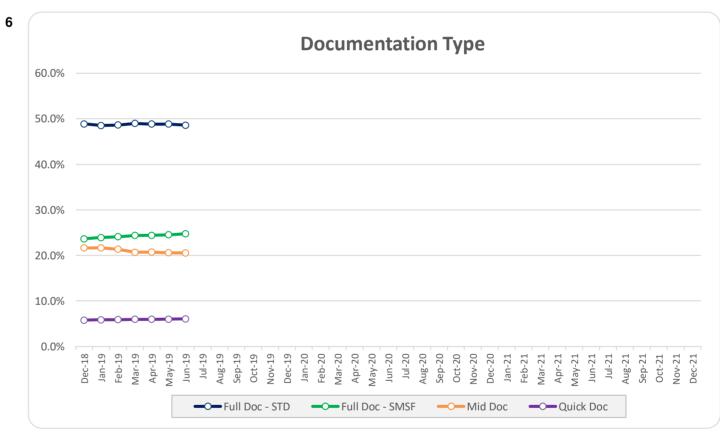

nance & Insurance Food and Beverage Health IT Other Printing & Media Professional Services Property Investment Public Service Retail Sport, Leisure, Cultural & Recreational Wholesale  Total  Credit Events | Amount  0 52 5 120 8 30 21 33 20 1 3 2 61 7 0 34 31 0 428  Number  Amount 406 21 | 0.0% 12.1% 1.2% 28.0% 1.9% 7.0% 4.9% 7.7% 0.2% 0.7% 0.5% 14.3% 1.6% 0.0% 7.2% 0.0% 100%      | Amount  0 27,446,681 2,238,952 97,884,174 5,570,316 22,654,067 12,496,511 28,790,215 10,585,071 1,387,500 2,636,142 470,000 38,414,743 4,423,039 0 20,130,412 13,143,683 0 288,271,505  Balance Amount 264,908,087 22,603,529 | 0.0% 9.5% 0.8% 34.0% 1.9% 7.9% 4.3% 10.0% 0.5% 0.9% 0.2% 13.3% 1.5% 0.0% 7.0% 4.6% 0.0%                                         |

### Think Tank Series 2018-1: Time Series Charts















## Think Tank Series 2018-1: Current Charts