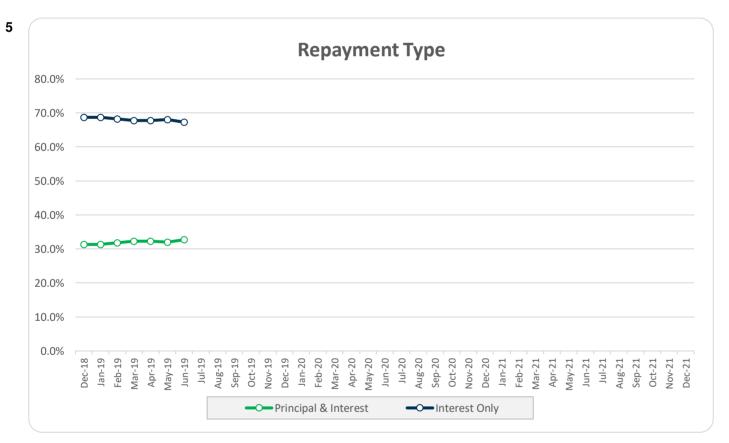

Finance & Insurance Food and Beverage Health IT Other Printing & Media Professional Services Property Investment Public Service Retail Sport, Leisure, Cultural & Recreational Wholesale  Total  Credit Events | Amount  0 52 5 120 8 30 21 33 20 1 3 2 61 7 0 34 31 0 428  Number  Amount 406 21 | 0.0% 12.1% 1.2% 28.0% 1.9% 7.0% 4.9% 7.7% 0.2% 0.7% 0.5% 14.3% 1.6% 0.0% 7.2% 0.0% 100%      | Amount  0 27,446,681 2,238,952 97,884,174 5,570,316 22,654,067 12,496,511 28,790,215 10,585,071 1,387,500 2,636,142 470,000 38,414,743 4,423,039 0 20,130,412 13,143,683 0 288,271,505  Balance Amount 264,908,087 22,603,529 | 0.0% 9.5% 0.8% 34.0% 1.9% 7.9% 4.3% 10.0% 0.5% 0.9% 0.2% 13.3% 1.5% 0.0% 7.0% 4.6% 0.0%                                         |

### Think Tank Series 2018-1: Time Series Charts















## Think Tank Series 2018-1: Current Charts