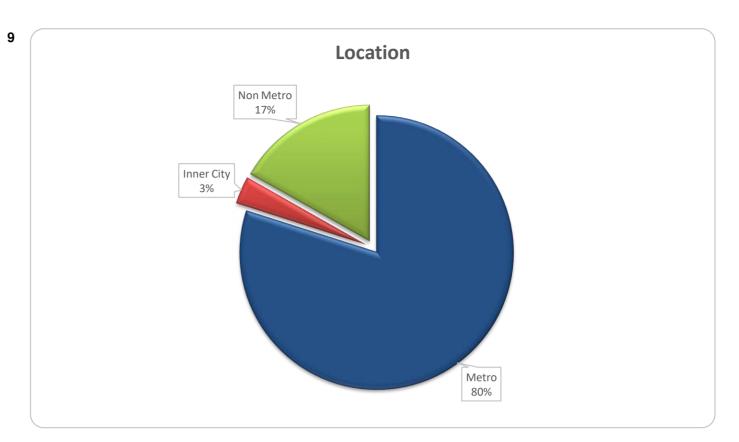

Printing & Media Professional Services Property Investment Public Service Retail Sport, Leisure, Cultural & Recreational Wholesale  Total  Credit Events | Amount  0 52 5 120 8 30 21 33 20 1 3 2 61 7 0 34 31 0 428  Number  Amount 406 21 | 0.0% 12.1% 1.2% 28.0% 1.9% 7.0% 4.9% 7.7% 0.2% 0.7% 0.5% 14.3% 1.6% 0.0% 7.2% 0.0% 100%      | Amount  0 27,446,681 2,238,952 97,884,174 5,570,316 22,654,067 12,496,511 28,790,215 10,585,071 1,387,500 2,636,142 470,000 38,414,743 4,423,039 0 20,130,412 13,143,683 0 288,271,505  Balance Amount 264,908,087 22,603,529 | 0.0% 9.5% 0.8% 34.0% 1.9% 7.9% 4.3% 10.0% 0.5% 0.9% 0.2% 13.3% 1.5% 0.0% 7.0% 4.6% 0.0%                                         |

### Think Tank Series 2018-1: Time Series Charts















## Think Tank Series 2018-1: Current Charts