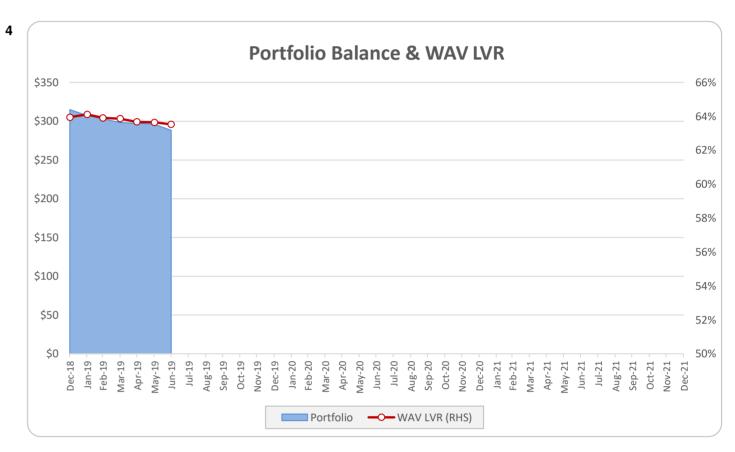

g Finance & Insurance Food and Beverage Health IT Other Printing & Media Professional Services Property Investment Public Service Retail Sport, Leisure, Cultural & Recreational Wholesale  Total  Credit Events | Amount  0 52 5 120 8 30 21 33 20 1 3 2 61 7 0 34 31 0 428  Number  Amount 406 21 | 0.0% 12.1% 1.2% 28.0% 1.9% 7.0% 4.9% 7.7% 0.2% 0.7% 0.5% 14.3% 1.6% 0.0% 7.2% 0.0% 100%      | Amount  0 27,446,681 2,238,952 97,884,174 5,570,316 22,654,067 12,496,511 28,790,215 10,585,071 1,387,500 2,636,142 470,000 38,414,743 4,423,039 0 20,130,412 13,143,683 0 288,271,505  Balance Amount 264,908,087 22,603,529 | 0.0% 9.5% 0.8% 34.0% 1.9% 7.9% 4.3% 10.0% 0.5% 0.9% 0.2% 13.3% 1.5% 0.0% 7.0% 4.6% 0.0%                                         |

### Think Tank Series 2018-1: Time Series Charts















## Think Tank Series 2018-1: Current Charts