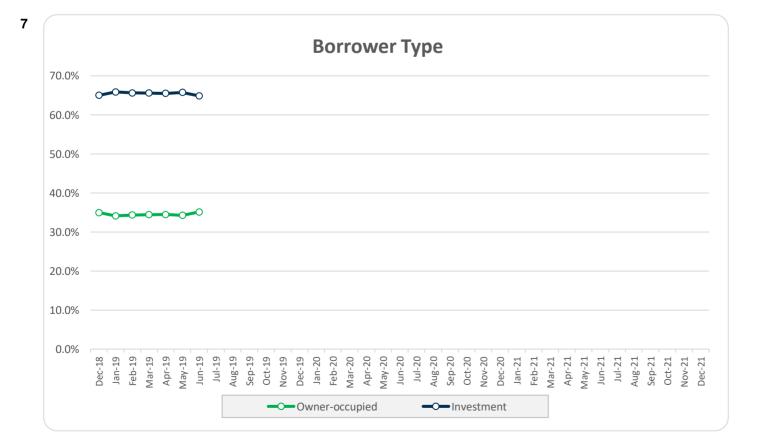

nce & Insurance Food and Beverage Health IT Other Printing & Media Professional Services Property Investment Public Service Retail Sport, Leisure, Cultural & Recreational Wholesale  Total  Credit Events | Amount  0 52 5 120 8 30 21 33 20 1 3 2 61 7 0 34 31 0 428  Number  Amount 406 21 | 0.0% 12.1% 1.2% 28.0% 1.9% 7.0% 4.9% 7.7% 0.2% 0.7% 0.5% 14.3% 1.6% 0.0% 7.2% 0.0% 100%      | Amount  0 27,446,681 2,238,952 97,884,174 5,570,316 22,654,067 12,496,511 28,790,215 10,585,071 1,387,500 2,636,142 470,000 38,414,743 4,423,039 0 20,130,412 13,143,683 0 288,271,505  Balance Amount 264,908,087 22,603,529 | 0.0% 9.5% 0.8% 34.0% 1.9% 7.9% 4.3% 10.0% 0.5% 0.9% 0.2% 13.3% 1.5% 0.0% 7.0% 4.6% 0.0%                                         |

### Think Tank Series 2018-1: Time Series Charts















## Think Tank Series 2018-1: Current Charts