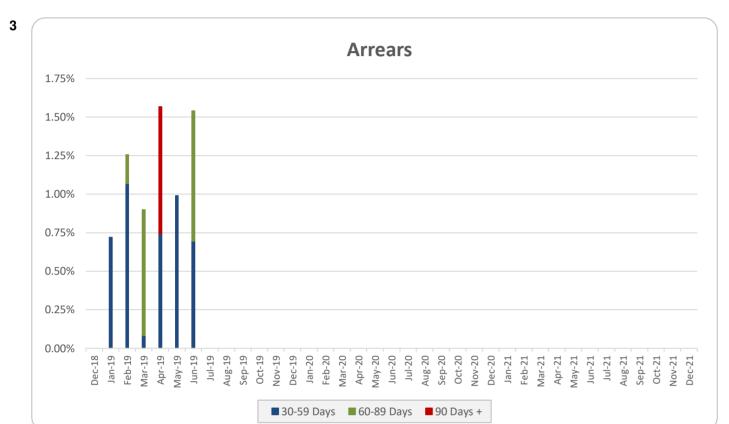

ing Finance & Insurance Food and Beverage Health IT Other Printing & Media Professional Services Property Investment Public Service Retail Sport, Leisure, Cultural & Recreational Wholesale  Total  Credit Events | Amount  0 52 5 120 8 30 21 33 20 1 3 2 61 7 0 34 31 0 428  Number  Amount 406 21 | 0.0% 12.1% 1.2% 28.0% 1.9% 7.0% 4.9% 7.7% 0.2% 0.7% 0.5% 14.3% 1.6% 0.0% 7.2% 0.0% 100%      | Amount  0 27,446,681 2,238,952 97,884,174 5,570,316 22,654,067 12,496,511 28,790,215 10,585,071 1,387,500 2,636,142 470,000 38,414,743 4,423,039 0 20,130,412 13,143,683 0 288,271,505  Balance Amount 264,908,087 22,603,529 | 0.0% 9.5% 0.8% 34.0% 1.9% 7.9% 4.3% 10.0% 0.5% 0.9% 0.2% 13.3% 1.5% 0.0% 7.0% 4.6% 0.0%                                         |

### Think Tank Series 2018-1: Time Series Charts















## Think Tank Series 2018-1: Current Charts