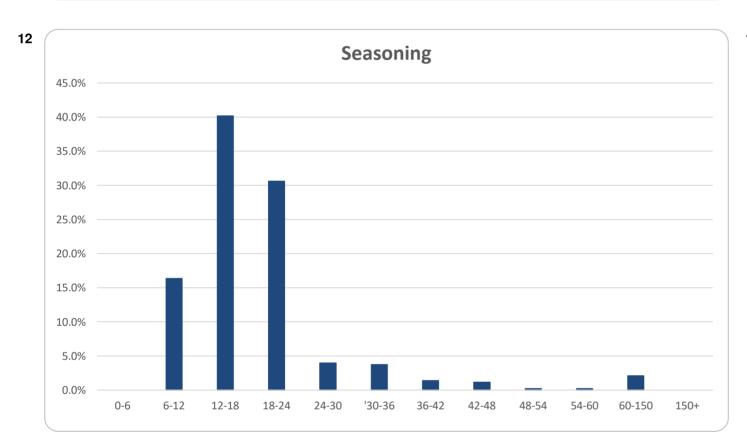

ing & Media Professional Services Property Investment Public Service Retail Sport, Leisure, Cultural & Recreational Wholesale  Total  Credit Events | Amount  0 52 5 120 8 30 21 33 20 1 3 2 61 7 0 34 31 0 428  Number  Amount 406 21 | 0.0% 12.1% 1.2% 28.0% 1.9% 7.0% 4.9% 7.7% 0.2% 0.7% 0.5% 14.3% 1.6% 0.0% 7.2% 0.0% 100%      | Amount  0 27,446,681 2,238,952 97,884,174 5,570,316 22,654,067 12,496,511 28,790,215 10,585,071 1,387,500 2,636,142 470,000 38,414,743 4,423,039 0 20,130,412 13,143,683 0 288,271,505  Balance Amount 264,908,087 22,603,529 | 0.0% 9.5% 0.8% 34.0% 1.9% 7.9% 4.3% 10.0% 0.5% 0.9% 0.2% 13.3% 1.5% 0.0% 7.0% 4.6% 0.0%                                         |

### Think Tank Series 2018-1: Time Series Charts















## Think Tank Series 2018-1: Current Charts