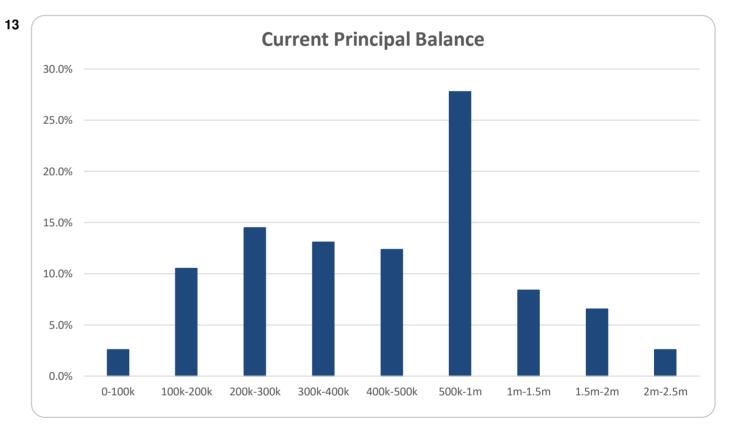

# Investor Report - Think Tank Series 2018-1

Collection Period from 01-May-2019 to 31-May-2019

Payment Date of 11-Jun-2019