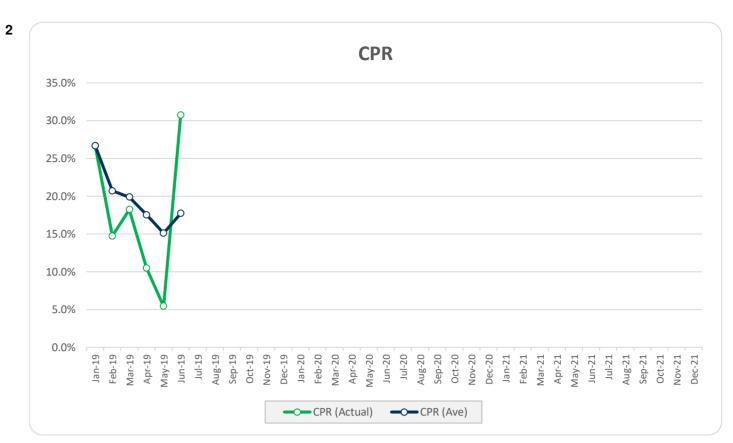

uring Finance & Insurance Food and Beverage Health IT Other Printing & Media Professional Services Property Investment Public Service Retail Sport, Leisure, Cultural & Recreational Wholesale  Total  Credit Events | Amount  0 52 5 120 8 30 21 33 20 1 3 2 61 7 0 34 31 0 428  Number  Amount 406 21 | 0.0% 12.1% 1.2% 28.0% 1.9% 7.0% 4.9% 7.7% 0.2% 0.7% 0.5% 14.3% 1.6% 0.0% 7.2% 0.0% 100%      | Amount  0 27,446,681 2,238,952 97,884,174 5,570,316 22,654,067 12,496,511 28,790,215 10,585,071 1,387,500 2,636,142 470,000 38,414,743 4,423,039 0 20,130,412 13,143,683 0 288,271,505  Balance Amount 264,908,087 22,603,529 | 0.0% 9.5% 0.8% 34.0% 1.9% 7.9% 4.3% 10.0% 0.5% 0.9% 0.2% 13.3% 1.5% 0.0% 7.0% 4.6% 0.0%                                         |

### Think Tank Series 2018-1: Time Series Charts















## Think Tank Series 2018-1: Current Charts