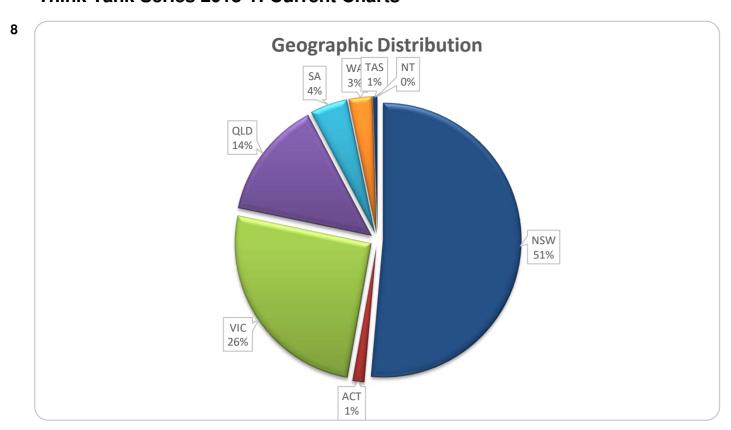

er Printing & Media Professional Services Property Investment Public Service Retail Sport, Leisure, Cultural & Recreational Wholesale  Total  Credit Events | Amount  0 52 5 120 8 30 21 33 20 1 3 2 61 7 0 34 31 0 428  Number  Amount 406 21 | 0.0% 12.1% 1.2% 28.0% 1.9% 7.0% 4.9% 7.7% 0.2% 0.7% 0.5% 14.3% 1.6% 0.0% 7.2% 0.0% 100%      | Amount  0 27,446,681 2,238,952 97,884,174 5,570,316 22,654,067 12,496,511 28,790,215 10,585,071 1,387,500 2,636,142 470,000 38,414,743 4,423,039 0 20,130,412 13,143,683 0 288,271,505  Balance Amount 264,908,087 22,603,529 | 0.0% 9.5% 0.8% 34.0% 1.9% 7.9% 4.3% 10.0% 0.5% 0.9% 0.2% 13.3% 1.5% 0.0% 7.0% 4.6% 0.0%                                         |

### Think Tank Series 2018-1: Time Series Charts















## Think Tank Series 2018-1: Current Charts