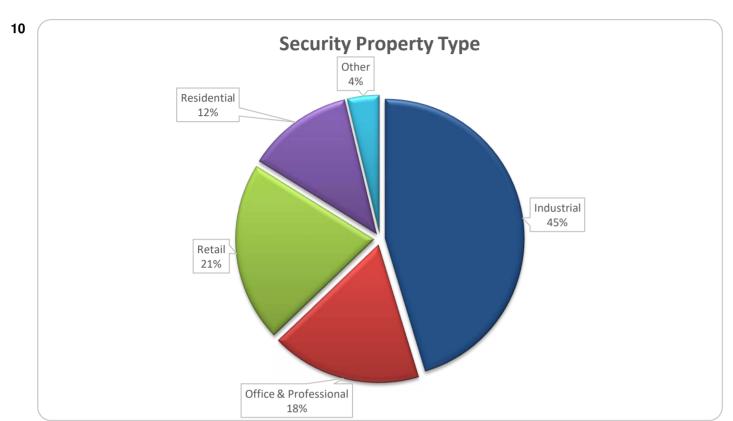

rinting & Media Professional Services Property Investment Public Service Retail Sport, Leisure, Cultural & Recreational Wholesale  Total  Credit Events | Amount  0 52 5 120 8 30 21 33 20 1 3 2 61 7 0 34 31 0 428  Number  Amount 406 21 | 0.0% 12.1% 1.2% 28.0% 1.9% 7.0% 4.9% 7.7% 0.2% 0.7% 0.5% 14.3% 1.6% 0.0% 7.2% 0.0% 100%      | Amount  0 27,446,681 2,238,952 97,884,174 5,570,316 22,654,067 12,496,511 28,790,215 10,585,071 1,387,500 2,636,142 470,000 38,414,743 4,423,039 0 20,130,412 13,143,683 0 288,271,505  Balance Amount 264,908,087 22,603,529 | 0.0% 9.5% 0.8% 34.0% 1.9% 7.9% 4.3% 10.0% 0.5% 0.9% 0.2% 13.3% 1.5% 0.0% 7.0% 4.6% 0.0%                                         |

### Think Tank Series 2018-1: Time Series Charts















## Think Tank Series 2018-1: Current Charts