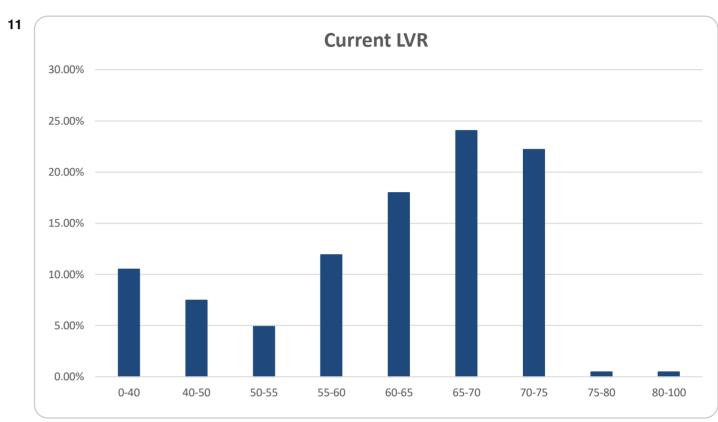

nting & Media Professional Services Property Investment Public Service Retail Sport, Leisure, Cultural & Recreational Wholesale  Total  Credit Events | Amount  0 52 5 120 8 30 21 33 20 1 3 2 61 7 0 34 31 0 428  Number  Amount 406 21 | 0.0% 12.1% 1.2% 28.0% 1.9% 7.0% 4.9% 7.7% 0.2% 0.7% 0.5% 14.3% 1.6% 0.0% 7.2% 0.0% 100%      | Amount  0 27,446,681 2,238,952 97,884,174 5,570,316 22,654,067 12,496,511 28,790,215 10,585,071 1,387,500 2,636,142 470,000 38,414,743 4,423,039 0 20,130,412 13,143,683 0 288,271,505  Balance Amount 264,908,087 22,603,529 | 0.0% 9.5% 0.8% 34.0% 1.9% 7.9% 4.3% 10.0% 0.5% 0.9% 0.2% 13.3% 1.5% 0.0% 7.0% 4.6% 0.0%                                         |

### Think Tank Series 2018-1: Time Series Charts















## Think Tank Series 2018-1: Current Charts