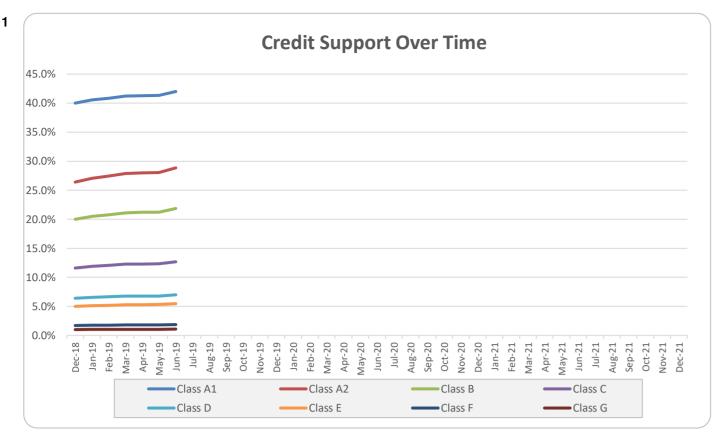

cturing Finance & Insurance Food and Beverage Health IT Other Printing & Media Professional Services Property Investment Public Service Retail Sport, Leisure, Cultural & Recreational Wholesale  Total  Credit Events | Amount  0 52 5 120 8 30 21 33 20 1 3 2 61 7 0 34 31 0 428  Number  Amount 406 21 | 0.0% 12.1% 1.2% 28.0% 1.9% 7.0% 4.9% 7.7% 0.2% 0.7% 0.5% 14.3% 1.6% 0.0% 7.2% 0.0% 100%      | Amount  0 27,446,681 2,238,952 97,884,174 5,570,316 22,654,067 12,496,511 28,790,215 10,585,071 1,387,500 2,636,142 470,000 38,414,743 4,423,039 0 20,130,412 13,143,683 0 288,271,505  Balance Amount 264,908,087 22,603,529 | 0.0% 9.5% 0.8% 34.0% 1.9% 7.9% 4.3% 10.0% 0.5% 0.9% 0.2% 13.3% 1.5% 0.0% 7.0% 4.6% 0.0%                                         |

### Think Tank Series 2018-1: Time Series Charts















## Think Tank Series 2018-1: Current Charts