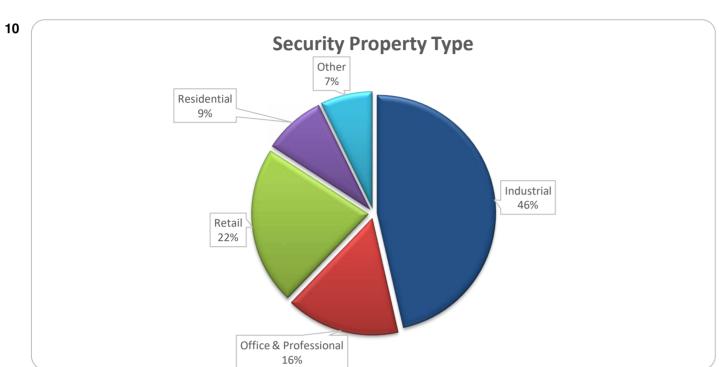

otal                                                     | 4      | 100.0%   | 1.6%             | 2,803,594   | 100.0%   | 1.6%      |
| Payment Missed (hardship application received / approved) |        |          |                  |             |          |           |
| Request Received                                          | -      | 0.0%     | 0.0%             | -           | 0.0%     | 0.0%      |
| Hardship Approved                                         | -      | 0.0%     | 0.0%             | -           | 0.0%     | 0.0%      |
| Total                                                     | -      | 0.0%     | 0.0%             | -           | 0.0%     | 0.0%      |

## Think Tank Series 2017-1: Time Series Charts















## Think Tank Series 2017-1: Current Charts













Note:
Arrears Chart: Investors reports provided from November 2017 to February 2020 reflected loans greater than or equal to the lower bound and less than the upper bound for each bucket. To be consistent with industry and our other trusts in March 2020 this was changed to show loans greater than the lower bound and less than or equal to the upper bound in each bucket.