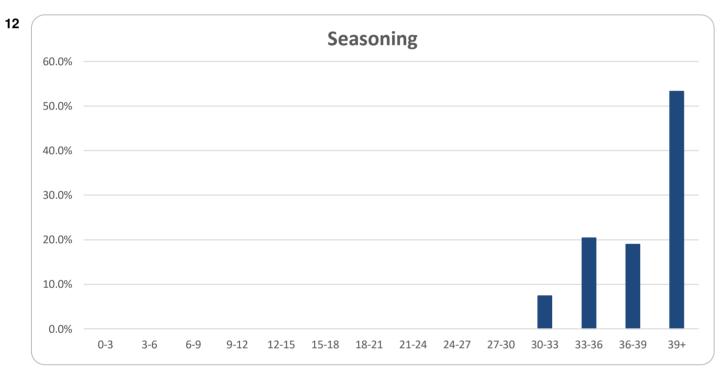

| 4      | 100.0%   | 1.6%             | 2,803,594   | 100.0%   | 1.6%      |
| Payment Missed (hardship application received / approved) |        |          |                  |             |          |           |
| Request Received                                          | -      | 0.0%     | 0.0%             | -           | 0.0%     | 0.0%      |
| Hardship Approved                                         | -      | 0.0%     | 0.0%             | -           | 0.0%     | 0.0%      |
| Total                                                     | -      | 0.0%     | 0.0%             | -           | 0.0%     | 0.0%      |

## Think Tank Series 2017-1: Time Series Charts















## Think Tank Series 2017-1: Current Charts













Note:
Arrears Chart: Investors reports provided from November 2017 to February 2020 reflected loans greater than or equal to the lower bound and less than the upper bound for each bucket. To be consistent with industry and our other trusts in March 2020 this was changed to show loans greater than the lower bound and less than or equal to the upper bound in each bucket.