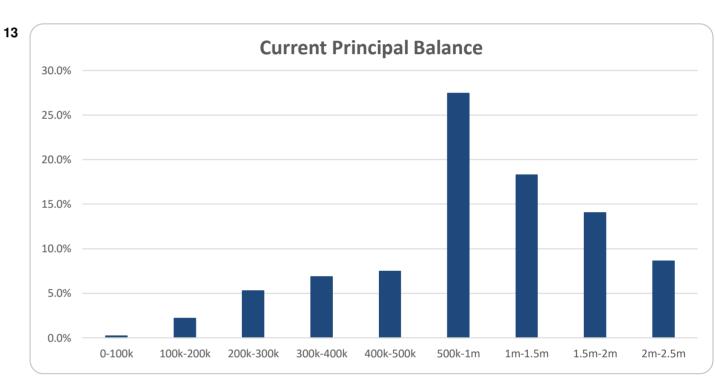

| 4      | 100.0%   | 1.6%             | 2,803,594   | 100.0%   | 1.6%      |
| Payment Missed (hardship application received / approved) |        |          |                  |             |          |           |
| Request Received                                          | -      | 0.0%     | 0.0%             | -           | 0.0%     | 0.0%      |
| Hardship Approved                                         | -      | 0.0%     | 0.0%             | -           | 0.0%     | 0.0%      |
| Total                                                     | -      | 0.0%     | 0.0%             | -           | 0.0%     | 0.0%      |

## Think Tank Series 2017-1: Time Series Charts















## Think Tank Series 2017-1: Current Charts













Note:
Arrears Chart: Investors reports provided from November 2017 to February 2020 reflected loans greater than or equal to the lower bound and less than the upper bound for each bucket. To be consistent with industry and our other trusts in March 2020 this was changed to show loans greater than the lower bound and less than or equal to the upper bound in each bucket.