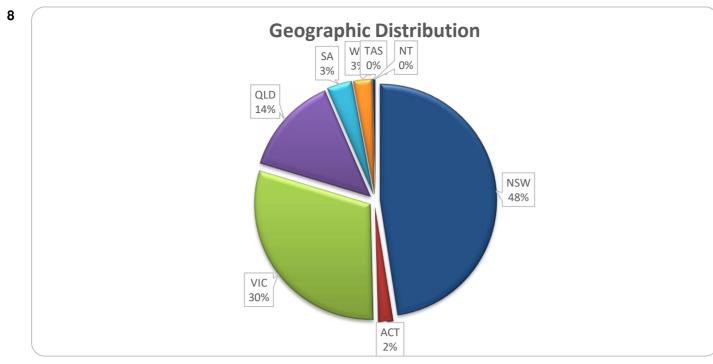

| Total                                                     | 4      | 100.0%   | 1.6%             | 2,803,594   | 100.0%   | 1.6%      |
| Payment Missed (hardship application received / approved) |        |          |                  |             |          |           |
| Request Received                                          | -      | 0.0%     | 0.0%             | -           | 0.0%     | 0.0%      |
| Hardship Approved                                         | -      | 0.0%     | 0.0%             | -           | 0.0%     | 0.0%      |
| Total                                                     | -      | 0.0%     | 0.0%             | -           | 0.0%     | 0.0%      |

## Think Tank Series 2017-1: Time Series Charts















## Think Tank Series 2017-1: Current Charts













Note:
Arrears Chart: Investors reports provided from November 2017 to February 2020 reflected loans greater than or equal to the lower bound and less than the upper bound for each bucket. To be consistent with industry and our other trusts in March 2020 this was changed to show loans greater than the lower bound and less than or equal to the upper bound in each bucket.