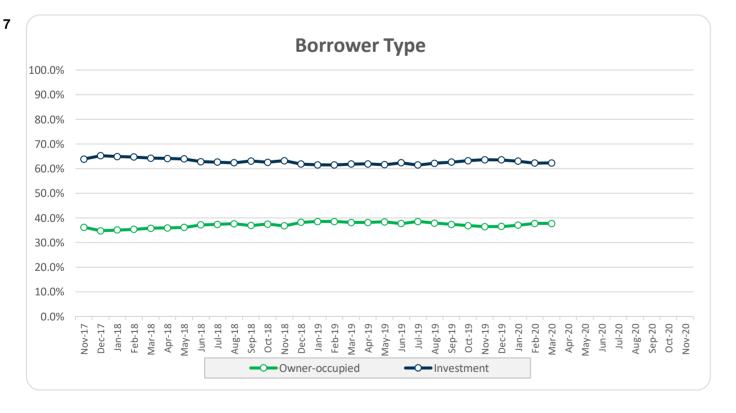

| 767,151     | 27.4%    | 0.4%      |
| Total                                                     | 4      | 100.0%   | 1.6%             | 2,803,594   | 100.0%   | 1.6%      |
| Payment Missed (hardship application received / approved) |        |          |                  |             |          |           |
| Request Received                                          | -      | 0.0%     | 0.0%             | -           | 0.0%     | 0.0%      |
| Hardship Approved                                         | -      | 0.0%     | 0.0%             | -           | 0.0%     | 0.0%      |
| Total                                                     | -      | 0.0%     | 0.0%             | -           | 0.0%     | 0.0%      |

## Think Tank Series 2017-1: Time Series Charts















## Think Tank Series 2017-1: Current Charts













Note:
Arrears Chart: Investors reports provided from November 2017 to February 2020 reflected loans greater than or equal to the lower bound and less than the upper bound for each bucket. To be consistent with industry and our other trusts in March 2020 this was changed to show loans greater than the lower bound and less than or equal to the upper bound in each bucket.