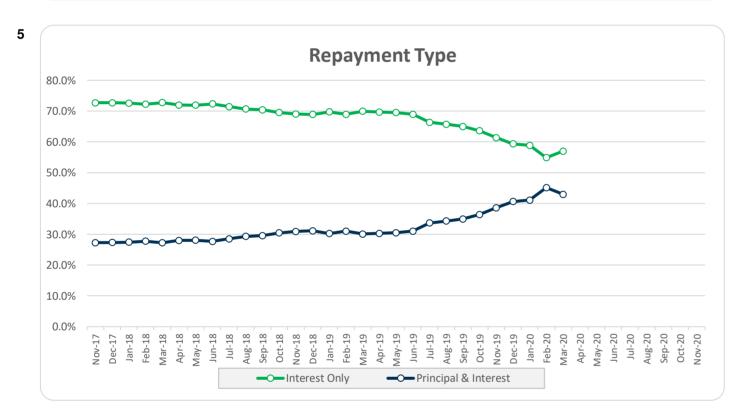

| 767,151     | 27.4%    | 0.4%      |
| Total                                                     | 4      | 100.0%   | 1.6%             | 2,803,594   | 100.0%   | 1.6%      |
| Payment Missed (hardship application received / approved) |        |          |                  |             |          |           |
| Request Received                                          | -      | 0.0%     | 0.0%             | -           | 0.0%     | 0.0%      |
| Hardship Approved                                         | -      | 0.0%     | 0.0%             | -           | 0.0%     | 0.0%      |
| Total                                                     | -      | 0.0%     | 0.0%             | -           | 0.0%     | 0.0%      |

## Think Tank Series 2017-1: Time Series Charts















## Think Tank Series 2017-1: Current Charts













Note:
Arrears Chart: Investors reports provided from November 2017 to February 2020 reflected loans greater than or equal to the lower bound and less than the upper bound for each bucket. To be consistent with industry and our other trusts in March 2020 this was changed to show loans greater than the lower bound and less than or equal to the upper bound in each bucket.