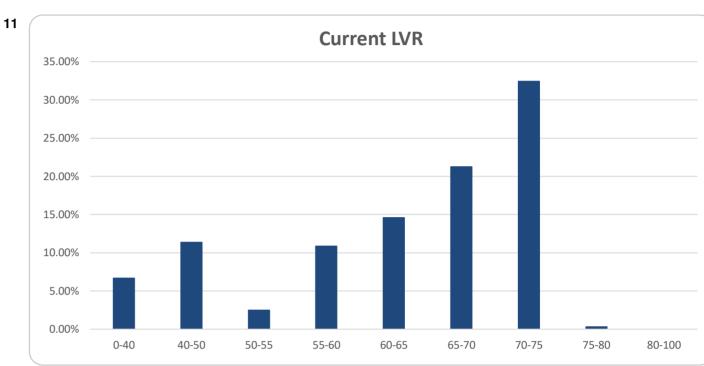

al                                                     | 4      | 100.0%   | 1.6%             | 2,803,594   | 100.0%   | 1.6%      |
| Payment Missed (hardship application received / approved) |        |          |                  |             |          |           |
| Request Received                                          | -      | 0.0%     | 0.0%             | -           | 0.0%     | 0.0%      |
| Hardship Approved                                         | -      | 0.0%     | 0.0%             | -           | 0.0%     | 0.0%      |
| Total                                                     | -      | 0.0%     | 0.0%             | -           | 0.0%     | 0.0%      |

## Think Tank Series 2017-1: Time Series Charts















## Think Tank Series 2017-1: Current Charts













Note:
Arrears Chart: Investors reports provided from November 2017 to February 2020 reflected loans greater than or equal to the lower bound and less than the upper bound for each bucket. To be consistent with industry and our other trusts in March 2020 this was changed to show loans greater than the lower bound and less than or equal to the upper bound in each bucket.