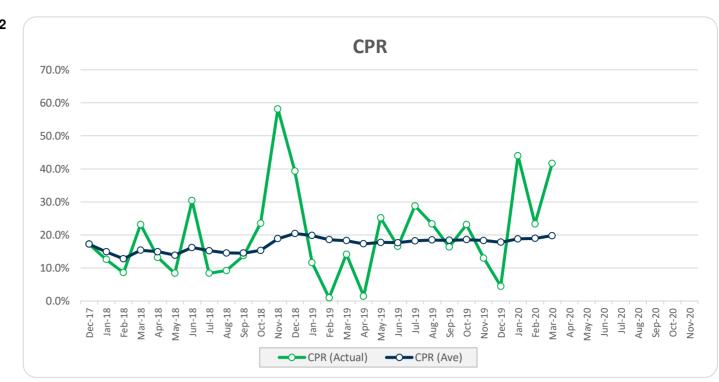

| 0.4%             | 767,151     | 27.4%    | 0.4%      |
| Total                                                     | 4      | 100.0%   | 1.6%             | 2,803,594   | 100.0%   | 1.6%      |
| Payment Missed (hardship application received / approved) |        |          |                  |             |          |           |
| Request Received                                          | -      | 0.0%     | 0.0%             | -           | 0.0%     | 0.0%      |
| Hardship Approved                                         | -      | 0.0%     | 0.0%             | -           | 0.0%     | 0.0%      |
| Total                                                     | -      | 0.0%     | 0.0%             | -           | 0.0%     | 0.0%      |

## Think Tank Series 2017-1: Time Series Charts















## Think Tank Series 2017-1: Current Charts













Note:
Arrears Chart: Investors reports provided from November 2017 to February 2020 reflected loans greater than or equal to the lower bound and less than the upper bound for each bucket. To be consistent with industry and our other trusts in March 2020 this was changed to show loans greater than the lower bound and less than or equal to the upper bound in each bucket.