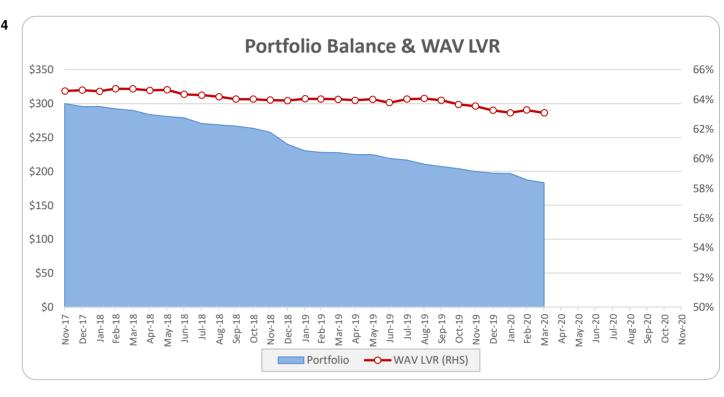

4%             | 767,151     | 27.4%    | 0.4%      |
| Total                                                     | 4      | 100.0%   | 1.6%             | 2,803,594   | 100.0%   | 1.6%      |
| Payment Missed (hardship application received / approved) |        |          |                  |             |          |           |
| Request Received                                          | -      | 0.0%     | 0.0%             | -           | 0.0%     | 0.0%      |
| Hardship Approved                                         | -      | 0.0%     | 0.0%             | -           | 0.0%     | 0.0%      |
| Total                                                     | -      | 0.0%     | 0.0%             | -           | 0.0%     | 0.0%      |

## Think Tank Series 2017-1: Time Series Charts















## Think Tank Series 2017-1: Current Charts













Note:
Arrears Chart: Investors reports provided from November 2017 to February 2020 reflected loans greater than or equal to the lower bound and less than the upper bound for each bucket. To be consistent with industry and our other trusts in March 2020 this was changed to show loans greater than the lower bound and less than or equal to the upper bound in each bucket.