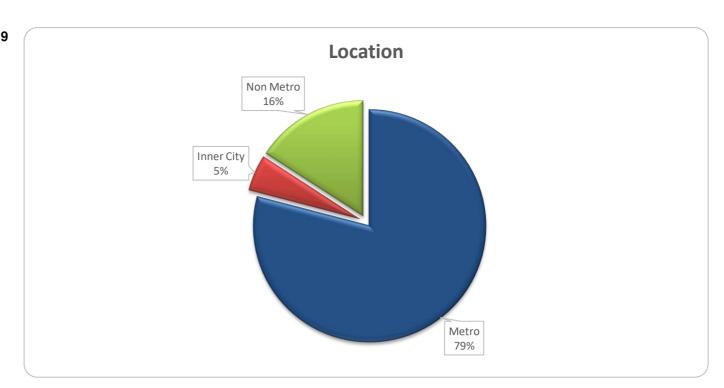

Total                                                     | 4      | 100.0%   | 1.6%             | 2,803,594   | 100.0%   | 1.6%      |
| Payment Missed (hardship application received / approved) |        |          |                  |             |          |           |
| Request Received                                          | -      | 0.0%     | 0.0%             | -           | 0.0%     | 0.0%      |
| Hardship Approved                                         | -      | 0.0%     | 0.0%             | -           | 0.0%     | 0.0%      |
| Total                                                     | -      | 0.0%     | 0.0%             | -           | 0.0%     | 0.0%      |

## Think Tank Series 2017-1: Time Series Charts















## Think Tank Series 2017-1: Current Charts













Note:
Arrears Chart: Investors reports provided from November 2017 to February 2020 reflected loans greater than or equal to the lower bound and less than the upper bound for each bucket. To be consistent with industry and our other trusts in March 2020 this was changed to show loans greater than the lower bound and less than or equal to the upper bound in each bucket.