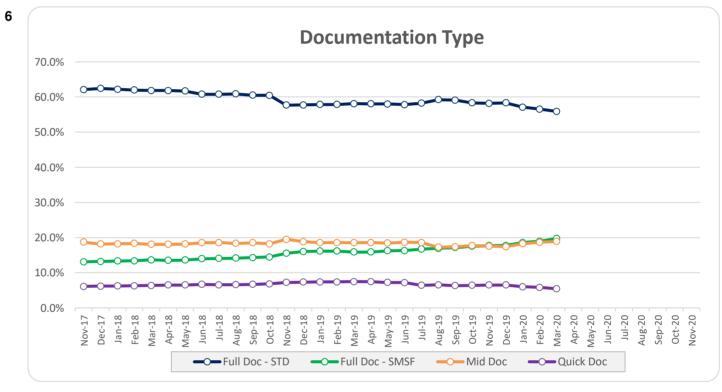

| 767,151     | 27.4%    | 0.4%      |
| Total                                                     | 4      | 100.0%   | 1.6%             | 2,803,594   | 100.0%   | 1.6%      |
| Payment Missed (hardship application received / approved) |        |          |                  |             |          |           |
| Request Received                                          | -      | 0.0%     | 0.0%             | -           | 0.0%     | 0.0%      |
| Hardship Approved                                         | -      | 0.0%     | 0.0%             | -           | 0.0%     | 0.0%      |
| Total                                                     | -      | 0.0%     | 0.0%             | -           | 0.0%     | 0.0%      |

## Think Tank Series 2017-1: Time Series Charts















## Think Tank Series 2017-1: Current Charts













Note:
Arrears Chart: Investors reports provided from November 2017 to February 2020 reflected loans greater than or equal to the lower bound and less than the upper bound for each bucket. To be consistent with industry and our other trusts in March 2020 this was changed to show loans greater than the lower bound and less than or equal to the upper bound in each bucket.