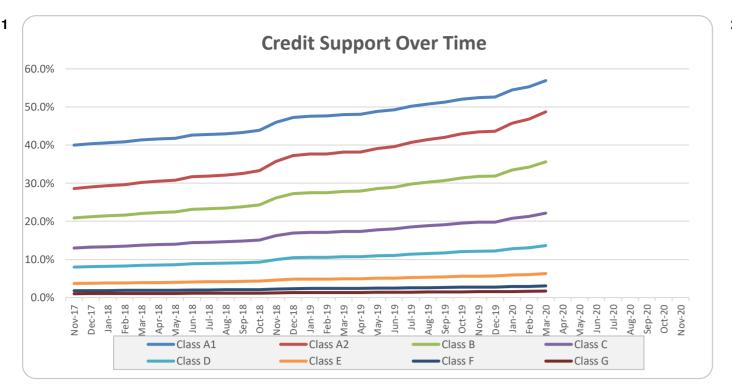

| 0.4%             | 767,151     | 27.4%    | 0.4%      |
| Total                                                     | 4      | 100.0%   | 1.6%             | 2,803,594   | 100.0%   | 1.6%      |
| Payment Missed (hardship application received / approved) |        |          |                  |             |          |           |
| Request Received                                          | -      | 0.0%     | 0.0%             | -           | 0.0%     | 0.0%      |
| Hardship Approved                                         | -      | 0.0%     | 0.0%             | -           | 0.0%     | 0.0%      |
| Total                                                     | -      | 0.0%     | 0.0%             | -           | 0.0%     | 0.0%      |

## Think Tank Series 2017-1: Time Series Charts















## Think Tank Series 2017-1: Current Charts













Note:
Arrears Chart: Investors reports provided from November 2017 to February 2020 reflected loans greater than or equal to the lower bound and less than the upper bound for each bucket. To be consistent with industry and our other trusts in March 2020 this was changed to show loans greater than the lower bound and less than or equal to the upper bound in each bucket.